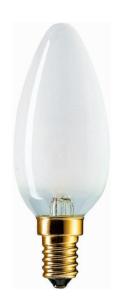

# Standard Candle B35 frosted

Flame-shaped bulb with inside-frosted glass and vacuum- or gas-filled bulb with B- or E-base