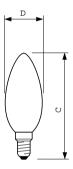

## **Dimensional drawing**

| Product                                 | D     | C (max) |
|-----------------------------------------|-------|---------|
| Standard 25W E14 230V B35 FR 1CT/10X10F | 35 mm | 100 mm  |