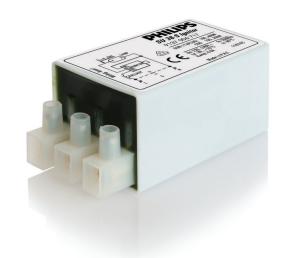

### **Features**

- $\boldsymbol{\cdot}$  Ignitors equipped with screw terminal blocks as standard
- · Series ignitor will only work in series circuits