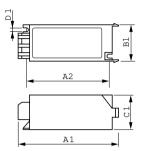

## Dimensional drawing

| Product                | D1     | C1      | A1       | A2      | B1      |
|------------------------|--------|---------|----------|---------|---------|
| SN 59 220-240V 50/60Hz | 4.3 mm | 38.0 mm | 114.5 mm | 95.0 mm | 41.0 mm |