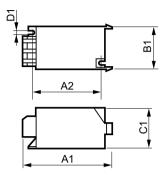

## **Dimensional drawing**

| Product                 | D1     | C1      | A1      | A2      | B1      |
|-------------------------|--------|---------|---------|---------|---------|
| SND 58 220-240V 50/60Hz | 4.3 mm | 38.5 mm | 84.5 mm | 65.0 mm | 41.5 mm |