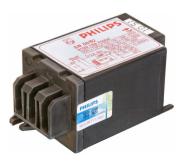

# Electronic ignitors for HID lamp circuits

## Electronic Ignitors for HID lamp circuits (India)

Electronic ignitors for HID lamps

#### Benefits

· Ignitors ensure reliable and smooth starting behavior

#### **Features**

- $\cdot$  Semi-parallel (impulse) ignitor available for all types of HID lamps and ballasts
- $\cdot$  Compact dimensions and lightweight
- ${\boldsymbol \cdot}$  Simple screw or click-fit mounting, or stud mounting for rapid assembly

## Application

· Similar to those of related lamps and ballasts

#### Versions



# **Electronic Ignitors for HID lamp circuits (India)**

### Dimensional drawing



| Product  | D1     | C1      | A1      |
|----------|--------|---------|---------|
| SN 58/02 | 4.3 mm | 37.5 mm | 76.0 mm |



© 2023 Signify Holding All rights reserved. Signify does not give any representation or warranty as to the accuracy or completeness of the information included herein and shall not be liable for any action in reliance thereon. The information presented in this document is not intended as any commercial offer and does not form part of any quotation or contract, unless otherwise agreed by Signify. All trademarks are owned by Signify Holding or their respective owners.