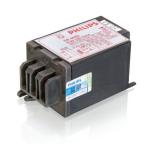

# Electronic ignitors for HID lamp circuits

## Electronic Ignitors for HID lamp circuits (India)

Electronic ignitors for HID lamps

#### Benefits

· Ignitors ensure reliable and smooth starting behavior

#### **Features**

- $\cdot$  Semi-parallel (impulse) ignitor available for all types of HID lamps and ballasts
- $\cdot$  Compact dimensions and lightweight
- ${\boldsymbol \cdot}$  Simple screw or click-fit mounting, or stud mounting for rapid assembly

## Application

· Similar to those of related lamps and ballasts

#### Versions



# **Electronic Ignitors for HID lamp circuits (India)**

### Dimensional drawing



| Product  | D1     | C1      | A1      |
|----------|--------|---------|---------|
| SN 58/02 | 4.3 mm | 37.5 mm | 76.0 mm |



© 2023 Signify Holding All rights reserv