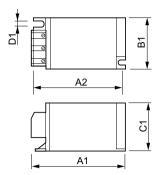

### Dimensional drawing

| Product  | D1     | C1      | A1      |
|----------|--------|---------|---------|
| SN 58/02 | 4.3 mm | 37.5 mm | 76.0 mm |

© 2023 Signify Holding All rights reserved. Signify does not give any representation or warranty as to the accuracy or completeness of the information included herein and shall not be liable for any action in reliance thereon. The information presented in this document is not intended as any commercial offer and does not form part of any quotation or contract, unless otherwise agreed by Signify. All trademarks are owned by Signify Holding or their respective owners.