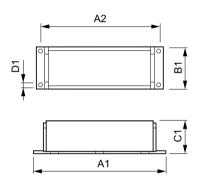

## **Dimensional drawing**

| Product      | D1        | C1      | A1       | A2       | B1      |
|--------------|-----------|---------|----------|----------|---------|
| Sumo ultra 1 | 36 4.0 mm | 27.0 mm | 136.0 mm | 130.0 mm | 40.0 mm |