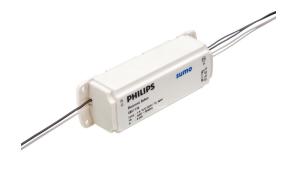

# Sumo electronic ballast for TL-D/TL5 lamps

# Sumo Electronic ballast for TL5/TL-D lamps (India)

Compact, lightweight, high-frequency electronic ballasts for TL-D/TL5 fluorescent lamps