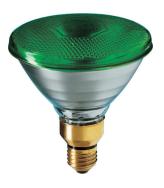

# **PAR38 Colours**

Coloured pressed-glass 121 mm diameter reflector lamp

#### **Features**

- · Weatherproof coloured coating on the refractor face in a choice of colours
- · Flood beam width