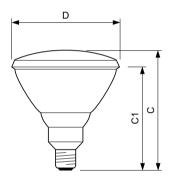

# **Dimensional drawing**

| Product                              | D (max) | C (max) |
|--------------------------------------|---------|---------|
| PAR38 Colours 80W E27 230V GR 1CT/12 | 123 mm  | 137 mm  |