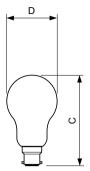

### Dimensional drawing

| D ► |          |
|-----|----------|
|     |          |
|     | <u> </u> |
|     | ပ        |

| Product                       | D     | C (max) |
|-------------------------------|-------|---------|
| Vintage 25W A60 B22 1CT/6 SRP | 62 mm | 115 mm  |

| Product                       | D     | C (max) |
|-------------------------------|-------|---------|
| Vintage 25W A60 B22 1CT/6 SRP | 62 mm | 115 mm  |