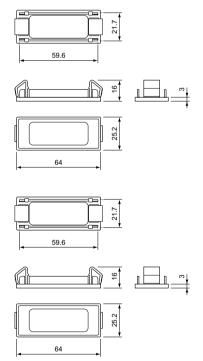

it possible to clip them onto the lamp
- Covers and rings are to obtain the same outer dimensions across the ActiLume family sensors and extension sensors
- Ease of installation

### **Features**

 Philips ActiLume systems are DALI- or 1-10V based lighting control system designed for maximum comfort and energy savings of up to 75% (in fully automatic mode and when used in combination with Philips HF-Regulator Touch and DALI or 1-10V ballasts)

### **Application**

 Luminaire based accessories are designed for all ActiLume systems used in office applications, from open-plan to cell offices, lobbies or toilets, and from corridors to small meeting rooms

Product family leaflet, 2018, June 14 data subject to change

# **Luminaire Based Accessoires**

# Versions





# **Dimensional drawing**



### Product

LCA8005/05 ActiLume Mounting Clip 50 W

### Produc

LCA8005/00 ActiLume Mounting Clip 50pce

# **Luminaire Based Accessoires**

# Product details

LCA8005/0x ActiLume mounting clip for use in luminaire