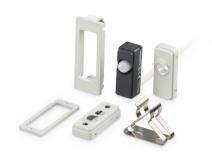

### **Benefits**

- · Luminaire based accessories offer the possibility to extend the ActiLume family
- · Accessories are clips, covers, rings and extension sensors
- Clips will ease the installation of sensors by making it possible to clip them onto the lamp
- Covers and rings are to obtain the same outer dimensions across the ActiLume family sensors and extension sensors
- Ease of installation

### Product

LCA8005/05 ActiLume Mounting Clip 50 W

### Produc

LCA8005/00 ActiLume Mounting Clip 50pce

# Product details

LCA8005/0x ActiLume mounting clip for use in luminaire