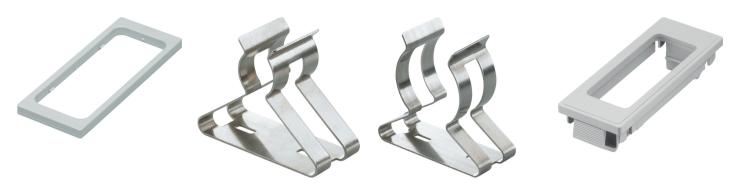

### **Benefits**

- · Luminaire based accessories offer the possibility to extend the ActiLume family
- · Accessories are clips, covers, rings and extension sensors
- Clips will ease the installation of sensors by making it possible to clip them onto the lamp
- Covers and rings are to obtain the same outer dimensions across the ActiLume family sensors and extension sensors
- Ease of installation

### Product

LCA8005/05 ActiLume Mounting Clip 50 W

### Produc

LCA8005/00 ActiLume Mounting Clip 50pce

# Product details

LCA8005/0x ActiLume mounting clip for use in luminaire