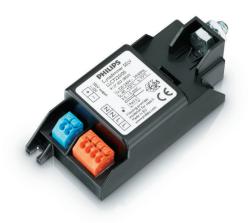

## Dynadimmer

Luminaire based, stand-alone controller for 1-10 V electronic driver. Suitable for outdoor applications like roads, streets, residential and area lighting 5-step dimming schedule is created in easy-to-use software, dimming schedule is downloaded in Dynadimmer via a Programmer or USB PC cable.

#### 应用

- Each Dynadimmer can control a driver-lamp combination in a stand-alone manner
- Designed for use in road, street, residential and area lighting applications including parking lots, ports, train stations and industrial complexes
- The design of the Dynadimmer is optimized for mounting in a luminaire or gear tray
- $\cdot$  The Philips Dynadimmer is designed and released to interact with Philips 1-10 V gear and is compatible with dimmable drivers with a standard 1-10 V interface