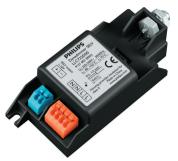

## Dynadimmer

Luminaire based, stand-alone controller for 1-10 V electronic driver. Suitable for outdoor applications like roads, streets, residential and area lighting 5-step dimming schedule is created in easy-to-use software, dimming schedule is downloaded in Dynadimmer via a Programmer or USB PC cable.

#### 应用

- Each Dynadimmer can control a driver-lamp combination in a stand-alone manner
- Designed for use in road, street, residential and area lighting applications including parking lots, ports, train stations and industrial complexes
- The design of the Dynadimmer is optimized for mounting in a luminaire or gear tray
- $\cdot$  The Philips Dynadimmer is designed and released to interact with Philips 1-10 V gear and is compatible with dimmable drivers with a standard 1-10 V interface