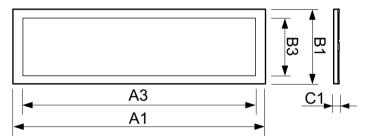

# **Dimensional drawing**

 Product
 C1
 A1
 A3
 B1
 B3

 OLED Panel Brite FL300L wm A0
 1.1 mm
 240.6 mm
 222.0 mm
 62.7 mm
 46.0 mm