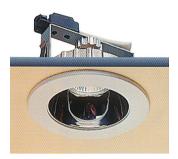

d to change the whole luminaire but just change the different attachment.
- The special designed fixed clips allow you to adjust to suit different ceiling board thickness ranging from 1 mm to 32 mm.
- Specially designed aluminum lamp holder sinker to diverge the temperature of lamp away from the lamp base for a longer life.
- The decorative ring can be changed to different color to meet the interior design requirements.

#### Application

- Representative offices
- Conference rooms
- · Small offices
- · General open plan offices
- Recreation areas (sport halls, restaurants, cafeterias)
- · Department stores, fashion shops
- Small independent food/non-food shops
- · High-end fashion shops, boutiques

Product family leaflet, 2017, June 21 data subject to change

## **QBS105**

### Versions