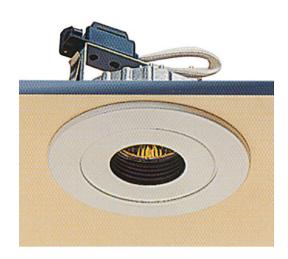

### **QBS105**

Standard professional recessed. Extra-Low Voltage downlights for dichroic halogen lamp.

#### **Features**

- Premium die cast aluminum body not only gives a very light weight but also improves heat ventilation to reduce ceiling board from dust.
- Interchangeable optic attachments can meet most different lighting requirements. Do not need to change the whole luminaire but just change the different attachment.
- The special designed fixed clips allow you to adjust to suit different ceiling board thickness ranging from 1 mm to 32 mm.
- Specially designed aluminum lamp holder sinker to diverge the temperature of lamp away from the lamp base for a longer life.
- The decorative ring can be changed to different color to meet the interior design requirements.