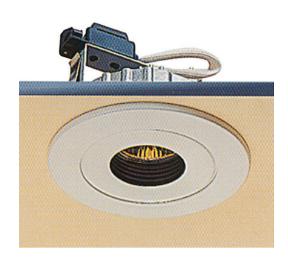

### **QBS105**

Standard professional recessed. Extra-Low Voltage downlights for dichroic halogen lamp.

#### 特点

- Premium die cast aluminum body not only gives a very light weight but also improves heat ventilation to reduce ceiling board from dust.
- Interchangeable optic attachments can meet most different lighting requirements. Do not need to change the whole luminaire but just change the different attachment.
- The special designed fixed clips allow you to adjust to suit different ceiling board thickness ranging from 1 mm to 32 mm.
- Specially designed aluminum lamp holder sinker to diverge the temperature of lamp away from the lamp base for a longer life.
- The decorative ring can be changed to different color to meet the interior design requirements.

### Versions