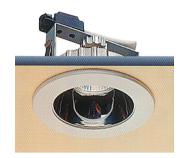

### **QBS105**

Standard professional recessed. Extra-Low Voltage downlights for dichroic halogen lamp.

#### 特点

- Premium die cast aluminum body not only gives a very light weight but also improves heat ventilation to reduce ceiling board from dust.
- Interchangeable optic attachments can meet most different lighting requirements. Do not need to change the whole luminaire but just change the different attachment.
- The special designed fixed clips allow you to adjust to suit different ceiling board thickness ranging from 1 mm to 32 mm.
- Specially designed aluminum lamp holder sinker to diverge the temperature of lamp away from the lamp base for a longer life.
- The decorative ring can be changed to different color to meet the interior design requirements.

### Versions