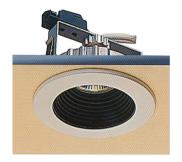

### **QBS105**

Standard professional recessed. Extra-Low Voltage downlights for dichroic halogen lamp.

#### 特点

- Premium die cast aluminum body not only gives a very light weight but also improves heat ventilation to reduce ceiling board from dust.
- Interchangeable optic attachments can meet most different lighting requirements. Do not need to change the whole luminaire but just change the different attachment.
- The special designed fixed clips allow you to adjust to suit different ceiling board thickness ranging from 1 mm to 32 mm.
- Specially designed aluminum lamp holder sinker to diverge the temperature of lamp away from the lamp base for a longer life.
- The decorative ring can be changed to different color to meet the interior design requirements.

### Versions