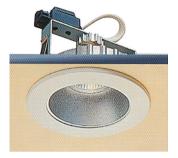

### **QBS105**

Standard professional recessed. Extra-Low Voltage downlights for dichroic halogen lamp.

#### 特点

- Premium die cast aluminum body not only gives a very light weight but also improves heat ventilation to reduce ceiling board from dust.
- Interchangeable optic attachments can meet most different lighting requirements. Do not need to change the whole luminaire but just change the different attachment.
- The special designed fixed clips allow you to adjust to suit different ceiling board thickness ranging from 1 mm to 32 mm.
- Specially designed aluminum lamp holder sinker to diverge the temperature of lamp away from the lamp base for a longer life.
- The decorative ring can be changed to different color to meet the interior design requirements.

### Versions