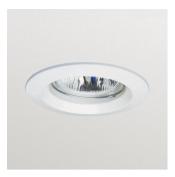

, 24°, 36° and 60°) and Twistline Alu lamps. It is available in fixed and adjustable versions, the latter offering 30° orientation from the vertical. Zadora downlights are also available in ready-to-install kit versions. Maintenance is made easy by direct lamp access.

#### Benefits

- Halogen accent lighting with the high power of MASTERLine 35 mm and 50 mm dichroic lamps
- Fixed downlights with beam widths of 8°, 24°, 36° or 60° to create exactly the right decorative or accent effects
- · Also available in complete, ready-to-install kit versions

### Features

- $\cdot$  Available in fixed and adjustable versions
- MASTERLine 35 mm and 50 mm dichroic lamps and Twistline Alu lamps
- $\cdot$  Wide choice of beam widths

#### Application

- Office
- Retail

## Zadora, fixed

#### Versions



IPPR\_QBS570i\_0015-Product photo

## Dimensional drawing







© 2023 Signify Holding All rights reserved. Signify does not give any representation or warranty as to the accuracy or completeness of the information included herein and shall not be liable for any action in reliance thereon. The information presented in this document is not intended as any commercial offer and does not form part of any quotation or contract, unless otherwise agreed by Signify. All trademarks are owned by Signify Holding or their respective owners.

www.lighting.philips.com 2023, August 2 - data subject to change