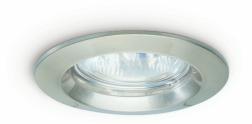

# Zadora – free to create

# Zadora, fixed

Zadora is a range of recessed downlights for MASTERLine 35 and 50 mm dichroic halogen lamps (with beams of 8°, 24°, 36° and 60°) and Twistline Alu lamps. It is available in fixed and adjustable versions, the latter offering 30° orientation from the vertical. Zadora downlights are also available in ready-to-install kit versions. Maintenance is made easy by direct lamp access.

#### Benefits

- Halogen accent lighting with the high power of MASTERLine 35 mm and 50 mm dichroic lamps
- Fixed downlights with beam widths of 8°, 24°, 36° or 60° to create exactly the right decorative or accent effects
- · Also available in complete, ready-to-install kit versions

### Features

- $\cdot$  Available in fixed and adjustable versions
- MASTERLine 35 mm and