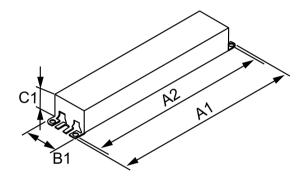

# **Dimensional drawing**

| Product              | A1     | A2     | B1     | C1     |
|----------------------|--------|--------|--------|--------|
| AMBISTAR REB2P32N35M | 9.5 in | 8.9 in | 1.3 in | 1.0 in |