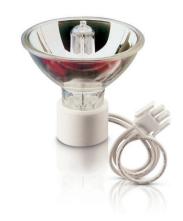

## CDM

Compact reflector discharge lamps with quartz outer bulb

## **CDM**

## Versions