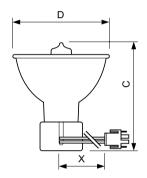

## Dimensional drawing

| Product                 | D (max) | X      | C (max) |
|-------------------------|---------|--------|---------|
| CDM-SA/R 150W/942 UNP/1 | 95.3 mm | 280 mm | 106 mm  |