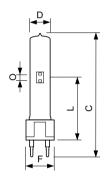

# Dimensional drawing

| Product  | D     | 0  | L (min) | L (max) | L  | C (max) | F (max) | F  | F (min) |
|----------|-------|----|---------|---------|----|---------|---------|----|---------|
|          | (max) |    |         |         |    |         |         |    |         |
| CDM-SA/T | 20 mm | 6  | 55 mm   | 57 mm   | 56 | 110 mm  | 31 mm   | 30 | 29 mm   |
| 150W/942 |       | mm |         |         | mm |         |         | mm |         |
| 1CT/12   |       |    |         |         |    |         |         |    |         |
|          |       |    |         |         |    |         |         |    |         |