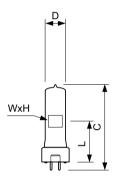

# Dimensional drawing

| Product                          | D (max) | Н       | W     | L       | C (max) |
|----------------------------------|---------|---------|-------|---------|---------|
| 6995I/BP 1000W GY9 5 240V 1CT/10 | 22 mm   | 14.5 mm | 11 mm | 46.5 mm | 95 mm   |