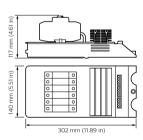

ll of complex switching logic from simple network messages
- · Preset scenarios are stored within each relay device

## **Application**

· Depends on the lighting system in which the controls are used

## Versions



DMC2 Multipurpose Modular Controller



DMC4-CE Multipurpose Modular Controller







DMD316 UL

DSM4 XX



DCM DYNET Communications Module



DSM2 XX Supply module







## Versions



DDMC802 8 x 2A Multipurpose Modular Controller



DGBM200 2 Channel Signal dimmer driver module



DGRM204 2 x 4 A Relay control module



DGTM402 4 x 2 A Trailing edge dimmer module



DGLM202 2 x 2 A Leading edge dimmer module



DGTM1041 x 4 A Trailing edge dimmer module



DGTM202 2 x 2 A Trailing edge dimmer module



## Dimensional drawing







#### - -



. .



. .





- -



. .



. .



## **Product details**



DMC2 Multipurpose Modular Controller - Front



DMC2 Multipurpose Modular Controller - exploded view



DMC2 Multipurpose Modular Controller - open



DMC4-CE Multipurpose Modular Controller - exploded view



DMC4-CE Multipurpose Modular Controller - front



DMC4 Complete BottomOpen Front



DMC4 DSM4 DMR316 DMD316 DMR610 DMP603 BottomClose



5

DMC4 DSM4 DMR316 DMD316 DMR610 DMP603 BottomOpen

## **Product details**



DMC4 DSM4 DMR316 DMD316 DMR610 DMP603



DMC4 DSM4 DMR316 DMD316 DMR610 DMP603 Front



DMC4 DSM4 DMR316 DMD316 DMR610 Front



DMC4 DSM4 DMR316 DMD316



DMC4 DSM4 DMR316



DMC4 DSM4 DMR316 Front



DMC4 DSM4 Front



DMC4 Empty BottomOpen

## **Product details**



DMC4 UL BS



DMC4 UL Empty



DMC4 UL Empty Front



DMR316 FR UL Fr