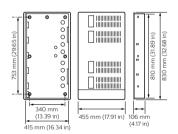

presets, allowing recall of complex switching logic from simple network messages
- · Preset scenarios are stored within each relay device

## **Application**

· Depends on the lighting system in which the controls are used

## Versions



DMC2 Multipurpose Modular Controller



DMC4-CE Multipurpose Modular Controller







DMD316 UL

DSM4 XX



DCM DYNET Communications Module



DSM2 XX Supply module







## Versions



DDMC802 8 x 2A Multipurpose Modular Controller



DGBM200 2 Channel Signal dimmer driver module



DGRM204 2 x 4 A Relay control module



DGTM402 4 x 2 A Trailing edge dimmer module



DGLM202 2 x 2 A Leading edge dimmer module



DGTM1041 x 4 A Trailing edge dimmer module



DGTM202 2 x 2 A Trailing edge dimmer module



## Dimensional drawing







#### - -



. .



. .





- -



. .



. .



## **Product details**



DMC2 Multipurpose Modular Controller - Front



DMC2 Multipurpose Modular Controller - exploded view



DMC2 Multipurpose Modular Controller - open



DMC4-CE Multipurpose Modular Controller - exploded view



DMC4-CE Multipurpose Modular Controller - front



DMC4 Complete BottomOpen Front



DMC4 DSM4 DMR316 DMD316 DMR610 DMP603 BottomClose



5

DMC4 DSM4 DMR316 DMD316 DMR610 DMP603 BottomOpen

## **Product details**



DMC4 DSM4 DMR316 DMD316 DMR610 DMP603



DMC4 DSM4 DMR316 DMD316 DMR610 DMP603 Front



DMC4 DSM4 DMR316 DMD316 DMR610 Front



DMC4 DSM4 DMR316 DMD316



DMC4 DSM4 DMR316



DMC4 DSM4 DMR316 Front



DMC4 DSM4 Front



DMC4 Empty BottomOpen

## **Product details**



DMC4 UL BS



DMC4 UL Empty



DMC4 UL Empty F