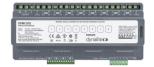

## **Product details**

DDMC802 front detail

DGBM200 2 Channel Signal dimmer driver module

DGRM204 2 x 4 A Relay control module

DGTM402 4 x 2 A Trailing edge dimmer module

DGLM202 2 x 2 A Leading edge dimmer module

DGTM1041 x 4 A Trailing edge dimmer module

DGTM202 2 x 2 A Trailing edge dimmer module

© 2023 Signify Holding All rights reserved. Signify does not give any representation or warranty as to the accuracy or completeness of the information included herein and shall not be liable for any action in reliance thereon. The information presented in this document is not intended as any commercial offer and does not form part of any quotation or contract, unless otherwise agreed by Signify. All trademarks are owned by Signify Holding or their respective owners.