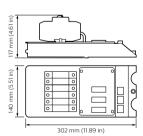

omplex switching logic from simple network messages
- · Preset scenarios are stored within each relay device

## **Application**

· Depends on the lighting system in which the controls are used

## Versions



DMC2 Multipurpose Modular Controller



DMC4-CE Multipurpose Modular Controller







DMD316 UL

DSM4 XX



DCM DYNET Communications Module



DSM2 XX Supply module







## Versions



DDMC802 8 x 2A Multipurpose Modular Controller



DGBM200 2 Channel Signal dimmer driver module



DGRM204 2 x 4 A Relay control module



DGTM402 4 x 2 A Trailing edge dimmer module



DGLM202 2 x 2 A Leading edge dimmer module



DGTM1041 x 4 A Trailing edge dimmer module



DGTM202 2 x 2 A Trailing edge dimmer module



## Dimensional drawing







#### - -



. .



. .





- -



. .



. .



## **Product details**



DMC2 Multipurpose Modular Controller - Front



DMC2 Multipurpose Modular Controller - exploded view



DMC2 Multipurpose Modular Controller - open



DMC4-CE Multipurpose Modular Controller - exploded view



DMC4-CE Multipurpose Modular Controller - front



DMC4 Complete BottomOpen Front



DMC4 DSM4 DMR316 DMD316 DMR610 DMP603 BottomClose



5

DMC4 DSM4 DMR316 DMD316 DMR610 DMP603 BottomOpen

## **Product details**



DMC4 DSM4 DMR316 DMD316 DMR610 DMP603



DMC4 DSM4 DMR316 DMD316 DMR610 DMP603 Front



DMC4 DSM4 DMR316 DMD316 DMR610 Front



DMC4 DSM4 DMR316 DMD316



DMC4 DSM4 DMR316



DMC4 DSM4 DMR316 Front



DMC4 DSM4 Front



DMC4 Empty BottomOpen

## **Product details**



DMC4 UL BS



DMC4 UL Empty



DMC4 UL Empty Front



DMR316 FR UL Front