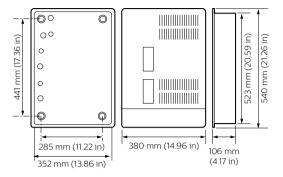

allowing recall of complex switching logic from simple network messages
- · Preset scenarios are stored within each relay device

## **Application**

· Depends on the lighting system in which the controls are used

## Versions



DMC2 Multipurpose Modular Controller



DMC4-CE Multipurpose Modular Controller







DMD316 UL

DSM4 XX



DCM DYNET Communications Module



DSM2 XX Supply module







## Versions



DDMC802 8 x 2A Multipurpose Modular Controller



DGBM200 2 Channel Signal dimmer driver module



DGRM204 2 x 4 A Relay control module



DGTM402 4 x 2 A Trailing edge dimmer module



DGLM202 2 x 2 A Leading edge dimmer module



DGTM1041 x 4 A Trailing edge dimmer module



DGTM202 2 x 2 A Trailing edge dimmer module



## Dimensional drawing







#### - -



. .



. .





- -



. .



. .



## **Product details**



DMC2 Multipurpose Modular Controller - Front



DMC2 Multipurpose Modular Controller - exploded view



DMC2 Multipurpose Modular Controller - open



DMC4-CE Multipurpose Modular Controller - exploded view



DMC4-CE Multipurpose Modular Controller - front



DMC4 Complete BottomOpen Front



DMC4 DSM4 DMR316 DMD316 DMR610 DMP603 BottomClose



5

DMC4 DSM4 DMR316 DMD316 DMR610 DMP603 BottomOpen

## **Product details**



DMC4 DSM4 DMR316 DMD316 DMR610 DMP603



DMC4 DSM4 DMR316 DMD316 DMR610 DMP603 Front



DMC4 DSM4 DMR316 DMD316 DMR610 Front



DMC4 DSM4 DMR316 DMD316



DMC4 DSM4 DMR316



DMC4 DSM4 DMR316 Front



DMC4 DSM4 Front



DMC4 Empty BottomOpen

## **Product details**



DMC4 UL BS



DMC4 UL Empty



DMC4 UL Empty Front



D