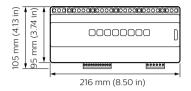

es can store over 170 presets, allowing recall of complex switching logic from simple network messages
- · Preset scenarios are stored within each relay device

## **Application**

· Depends on the lighting system in which the controls are used

## Versions



DMC2 Multipurpose Modular Controller



DMC4-CE Multipurpose Modular Controller







DMD316 UL

DSM4 XX



DCM DYNET Communications Module



DSM2 XX Supply module







## Versions



DDMC802 8 x 2A Multipurpose Modular Controller



DGBM200 2 Channel Signal dimmer driver module



DGRM204 2 x 4 A Relay control module



DGTM402 4 x 2 A Trailing edge dimmer module



DGLM202 2 x 2 A Leading edge dimmer module



DGTM1041 x 4 A Trailing edge dimmer module



DGTM202 2 x 2 A Trailing edge dimmer module



## Dimensional drawing







#### - -



. .



. .





- -



. .



. .



## **Product details**



DMC2 Multipurpose Modular Controller - Front



DMC2 Multipurpose Modular Controller - exploded view



DMC2 Multipurpose Modular Controller - open



DMC4-CE Multipurpose Modular Controller - exploded view



DMC4-CE Multipurpose Modular Controller - front



DMC4 Complete BottomOpen Front



DMC4 DSM4 DMR316 DMD316 DMR610 DMP603 BottomClose



5

DMC4 DSM4 DMR316 DMD316 DMR610 DMP603 BottomOpen

## **Product details**



DMC4 DSM4 DMR316 DMD316 DMR610 DMP603



DMC4 DSM4 DMR316 DMD316 DMR610 DMP603 Front



DMC4 DSM4 DMR316 DMD316 DMR610 Front



DMC4 DSM4 DMR316 DMD316



DMC4 DSM4 DMR316



DMC4 DSM4 DMR316 Front



DMC4 DSM4 Front



DMC4 Empty BottomOpen

## **Product details**



DMC4 UL BS



DMC4 UL Emp