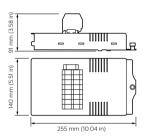

ng recall of complex switching logic from simple network messages
- · Preset scenarios are stored within each relay device

## **Application**

· Depends on the lighting system in which the controls are used

## Versions



DMC2 Multipurpose Modular Controller



DMC4-CE Multipurpose Modular Controller







DMD316 UL

DSM4 XX



DCM DYNET Communications Module



DSM2 XX Supply module







## Versions



DDMC802 8 x 2A Multipurpose Modular Controller



DGBM200 2 Channel Signal dimmer driver module



DGRM204 2 x 4 A Relay control module



DGTM402 4 x 2 A Trailing edge dimmer module



DGLM202 2 x 2 A Leading edge dimmer module



DGTM1041 x 4 A Trailing edge dimmer module



DGTM202 2 x 2 A Trailing edge dimmer module



## Dimensional drawing







#### - -



. .



. .





- -



. .



. .



## **Product details**



DMC2 Multipurpose Modular Controller - Front



DMC2 Multipurpose Modular Controller - exploded view



DMC2 Multipurpose Modular Controller - open



DMC4-CE Multipurpose Modular Controller - exploded view



DMC4-CE Multipurpose Modular Controller - front



DMC4 Complete BottomOpen Front



DMC4 DSM4 DMR316 DMD316 DMR610 DMP603 BottomClose



5

DMC4 DSM4 DMR316 DMD316 DMR610 DMP603 BottomOpen

## **Product details**



DMC4 DSM4 DMR316 DMD316 DMR610 DMP603



DMC4 DSM4 DMR316 DMD316 DMR610 DMP603 Front



DMC4 DSM4 DMR316 DMD316 DMR610 Front



DMC4 DSM4 DMR316 DMD316



DMC4 DSM4 DMR316



DMC4 DSM4 DMR316 Front



DMC4 DSM4 Front



DMC4 Empty BottomOpen

## **Product details**



DMC4 UL BS



DMC4 UL Empty



DMC4 UL Empty Front



DMR316 F