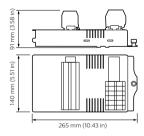

s, allowing recall of complex switching logic from simple network messages
- · Preset scenarios are stored within each relay device

## **Application**

· Depends on the lighting system in which the controls are used

## Versions



DMC2 Multipurpose Modular Controller



DMC4-CE Multipurpose Modular Controller







DMD316 UL

DSM4 XX



DCM DYNET Communications Module



DSM2 XX Supply module







## Versions



DDMC802 8 x 2A Multipurpose Modular Controller



DGBM200 2 Channel Signal dimmer driver module



DGRM204 2 x 4 A Relay control module



DGTM402 4 x 2 A Trailing edge dimmer module



DGLM202 2 x 2 A Leading edge dimmer module



DGTM1041 x 4 A Trailing edge dimmer module



DGTM202 2 x 2 A Trailing edge dimmer module



## Dimensional drawing







#### - -



. .



. .





- -



. .



. .



## **Product details**



DMC2 Multipurpose Modular Controller - Front



DMC2 Multipurpose Modular Controller - exploded view



DMC2 Multipurpose Modular Controller - open



DMC4-CE Multipurpose Modular Controller - exploded view



DMC4-CE Multipurpose Modular Controller - front



DMC4 Complete BottomOpen Front



DMC4 DSM4 DMR316 DMD316 DMR610 DMP603 BottomClose



5

DMC4 DSM4 DMR316 DMD316 DMR610 DMP603 BottomOpen

## **Product details**



DMC4 DSM4 DMR316 DMD316 DMR610 DMP603



DMC4 DSM4 DMR316 DMD316 DMR610 DMP603 Front



DMC4 DSM4 DMR316 DMD316 DMR610 Front



DMC4 DSM4 DMR316 DMD316



DMC4 DSM4 DMR316



DMC4 DSM4 DMR316 Front



DMC4 DSM4 Front



DMC4 Empty BottomOpen

## **Product details**



DMC4 UL BS



DMC4 UL Empty



DMC4 UL Empty Front