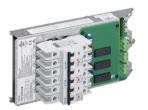

## **Product details**

DDMC802 front detail

DGBM200 2 Channel Signal dimmer driver module

DGRM204 2 x 4 A Relay control module

DGTM402 4 x 2 A Trailing edge dimmer module

DGLM202 2 x 2 A Leading edge dimmer module

DGTM1041 x 4 A Trailing edge dimmer module

DGTM202 2 x 2 A Trailing edge dimmer module

© 2023 Signify Holding All rights reserved. Signify does not give any representation or warranty as to the accuracy or completeness of the information included herein and shall not be liable for any action in reliance thereon. The information presented in this document is not intended as any commercial offer and does not form part of any quotation or contract, unless otherwise agreed by Signify. All trademarks are owned by Signify Holding or their respective owners.