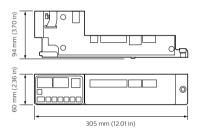

ver 170 presets, allowing recall of complex switching logic from simple network messages
- · Preset scenarios are stored within each relay device

## **Application**

· Depends on the lighting system in which the controls are used

## Versions



DMC2 Multipurpose Modular Controller



DMC4-CE Multipurpose Modular Controller







DMD316 UL

DSM4 XX



DCM DYNET Communications Module



DSM2 XX Supply module







## Versions



DDMC802 8 x 2A Multipurpose Modular Controller



DGBM200 2 Channel Signal dimmer driver module



DGRM204 2 x 4 A Relay control module



DGTM402 4 x 2 A Trailing edge dimmer module



DGLM202 2 x 2 A Leading edge dimmer module



DGTM1041 x 4 A Trailing edge dimmer module



DGTM202 2 x 2 A Trailing edge dimmer module



## Dimensional drawing







#### - -



. .



. .





- -



. .



. .



## **Product details**



DMC2 Multipurpose Modular Controller - Front



DMC2 Multipurpose Modular Controller - exploded view



DMC2 Multipurpose Modular Controller - open



DMC4-CE Multipurpose Modular Controller - exploded view



DMC4-CE Multipurpose Modular Controller - front



DMC4 Complete BottomOpen Front



DMC4 DSM4 DMR316 DMD316 DMR610 DMP603 BottomClose



5

DMC4 DSM4 DMR316 DMD316 DMR610 DMP603 BottomOpen

## **Product details**



DMC4 DSM4 DMR316 DMD316 DMR610 DMP603



DMC4 DSM4 DMR316 DMD316 DMR610 DMP603 Front



DMC4 DSM4 DMR316 DMD316 DMR610 Front



DMC4 DSM4 DMR316 DMD316



DMC4 DSM4 DMR316



DMC4 DSM4 DMR316 Front



DMC4 DSM4 Front



DMC4 Empty BottomOpen

## **Product details**



DMC4 UL BS



DMC4 UL Empty



DMC4 UL