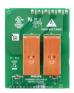

## **Product details**

DDMC802 front detail

DGBM200 2 Channel Signal dimmer driver module

DGRM204 2 x 4 A Relay control module

DGTM402 4 x 2 A Trailing edge dimmer module

DGLM202 2 x 2 A Leading edge dimmer module

DGTM1041 x 4 A Trailing edge dimmer module

DGTM202 2 x 2 A Trailing edge dimmer module

© 2023 Signify Holding All rights reserved. Signify does not give any representation or warranty as to the accuracy or completeness of the information included herein and shall not be liable for any action in reliance thereon. The information presented in this document is not intended as any commercial offer and does not form part of any quotation or contract, unless otherwise agreed by Signify. All trademarks are owned by Signify Holding or their respective owners.