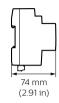

can store over 170 presets, allowing recall of complex switching logic from simple network messages
- · Preset scenarios are stored within each relay device

## **Application**

· Depends on the lighting system in which the controls are used

## Versions



DMC2 Multipurpose Modular Controller



DMC4-CE Multipurpose Modular Controller







DMD316 UL

DSM4 XX



DCM DYNET Communications Module



DSM2 XX Supply module







## Versions



DDMC802 8 x 2A Multipurpose Modular Controller



DGBM200 2 Channel Signal dimmer driver module



DGRM204 2 x 4 A Relay control module



DGTM402 4 x 2 A Trailing edge dimmer module



DGLM202 2 x 2 A Leading edge dimmer module



DGTM1041 x 4 A Trailing edge dimmer module



DGTM202 2 x 2 A Trailing edge dimmer module



## Dimensional drawing







#### - -



. .



. .





- -



. .



. .



## **Product details**



DMC2 Multipurpose Modular Controller - Front



DMC2 Multipurpose Modular Controller - exploded view



DMC2 Multipurpose Modular Controller - open



DMC4-CE Multipurpose Modular Controller - exploded view



DMC4-CE Multipurpose Modular Controller - front



DMC4 Complete BottomOpen Front



DMC4 DSM4 DMR316 DMD316 DMR610 DMP603 BottomClose



5

DMC4 DSM4 DMR316 DMD316 DMR610 DMP603 BottomOpen

## **Product details**



DMC4 DSM4 DMR316 DMD316 DMR610 DMP603



DMC4 DSM4 DMR316 DMD316 DMR610 DMP603 Front



DMC4 DSM4 DMR316 DMD316 DMR610 Front



DMC4 DSM4 DMR316 DMD316



DMC4 DSM4 DMR316



DMC4 DSM4 DMR316 Front



DMC4 DSM4 Front



DMC4 Empty BottomOpen

## **Product details**



DMC4 UL BS



DMC4 UL Empty