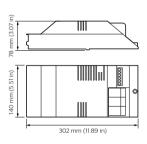

logic from simple network messages
- $\cdot$  Preset scenarios are stored within each relay device

# **Application**

· Depends on the lighting system in which the controls are used

# Versions



DMC2 Multipurpose Modular Controller



DMC4-CE Multipurpose Modular Controller

DMP603 GL UL





DMR610 GL UL

DSM4 XX





DCM DYNET Communications
Module

DSM2 XX Supply module





DDMC802 8 x 2A Multipurpose Modular Controller

# Versions



DGBM200 2 Channel Signal dimmer driver module



DGLM1051 x 5 A Leading edge dimmer module



DGLM402 4 x 2 A Leading edge dimmer module



DGRM204 2 x 4 A Relay control module



DGTM402 4 x 2 A Trailing edge dimmer module



DGLM202 2 x 2 A Leading edge dimmer module



DGTM202 2 x 2 A Trailing edge dimmer module



# Dimensional drawing







- -



. .



. .



- -





. .



. .



# Dimensional drawing

#### - -



. .



. .



. .



## **Product details**



DMC2 Multipurpose Modular Controller - Front



DMC2 Multipurpose Modular Controller - exploded view



DMC2 Multipurpose Modular Controller - open



DMC4-CE Multipurpose Modular Controller - exploded view

# **Product details**



DMC4-CE Multipurpose Modular Controller - front



DMC4 Complete BottomOpen Front



DMC4 DSM4 DMR316 DMD316 DMR610 DMP603 BottomClose



DMC4 DSM4 DMR316 DMD316 DMR610 DMP603 BottomOpen



DMC4 DSM4 DMR316 DMD316 DMR610 DMP603



DMC4 DSM4 DMR316 DMD316 DMR610 DMP603 Front



DMC4 DSM4 DMR316 DMD316 DMR610 Front



DMC4 DSM4 DMR316 DMD316

# **Product details**



DMC4 DSM4 DMR316



DMC4 DSM4 DMR316 Front



DMC4 DSM4 Front



DMC4 Empty Bo