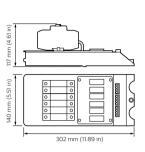

work messages
- $\cdot$  Preset scenarios are stored within each relay device

# **Application**

· Depends on the lighting system in which the controls are used

# Versions



DMC2 Multipurpose Modular Controller



DMC4-CE Multipurpose Modular Controller

DMP603 GL UL





DMR610 GL UL

DSM4 XX





DCM DYNET Communications
Module

DSM2 XX Supply module





DDMC802 8 x 2A Multipurpose Modular Controller

# Versions



DGBM200 2 Channel Signal dimmer driver module



DGLM1051 x 5 A Leading edge dimmer module



DGLM402 4 x 2 A Leading edge dimmer module



DGRM204 2 x 4 A Relay control module



DGTM402 4 x 2 A Trailing edge dimmer module



DGLM202 2 x 2 A Leading edge dimmer module



DGTM202 2 x 2 A Trailing edge dimmer module



# Dimensional drawing







- -



. .



. .



- -





. .



. .



# Dimensional drawing

#### - -



. .



. .



. .



## **Product details**



DMC2 Multipurpose Modular Controller - Front



DMC2 Multipurpose Modular Controller - exploded view



DMC2 Multipurpose Modular Controller - open



DMC4-CE Multipurpose Modular Controller - exploded view

# **Product details**



DMC4-CE Multipurpose Modular Controller - front



DMC4 Complete BottomOpen Front



DMC4 DSM4 DMR316 DMD316 DMR610 DMP603 BottomClose



DMC4 DSM4 DMR316 DMD316 DMR610 DMP603 BottomOpen



DMC4 DSM4 DMR316 DMD316 DMR610 DMP603



DMC4 DSM4 DMR316 DMD316 DMR610 DMP603 Front



DMC4 DSM4 DMR316 DMD316 DMR610 Front



DMC4 DSM4 DMR316 DMD316

# **Product details**



DMC4 DSM4 DMR316



DMC4 DSM4 DMR316 Front



DMC4 DSM4 Front



DMC4 Empty BottomOpen



DMC4 UL B