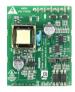

# **Product details**

DSM2\_XX Supply Module Front

DDMC802 front detail

DGBM200 2 Channel Signal dimmer driver module

DGLM1051 x 5 A Leading edge

dimmer module

DGLM402 4 x 2 A Leading edge dimmer module

DGRM204 2 x 4 A Relay control module