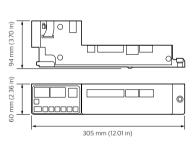

rom simple network messages
- $\cdot$  Preset scenarios are stored within each relay device

# **Application**

· Depends on the lighting system in which the controls are used

# Versions



DMC2 Multipurpose Modular Controller



DMC4-CE Multipurpose Modular Controller

DMP603 GL UL





DMR610 GL UL

DSM4 XX





DCM DYNET Communications
Module

DSM2 XX Supply module





DDMC802 8 x 2A Multipurpose Modular Controller

# Versions



DGBM200 2 Channel Signal dimmer driver module



DGLM1051 x 5 A Leading edge dimmer module



DGLM402 4 x 2 A Leading edge dimmer module



DGRM204 2 x 4 A Relay control module



DGTM402 4 x 2 A Trailing edge dimmer module



DGLM202 2 x 2 A Leading edge dimmer module



DGTM202 2 x 2 A Trailing edge dimmer module



# Dimensional drawing







- -



. .



. .



- -





. .



. .



# Dimensional drawing

#### - -



. .



. .



. .



## **Product details**



DMC2 Multipurpose Modular Controller - Front



DMC2 Multipurpose Modular Controller - exploded view



DMC2 Multipurpose Modular Controller - open



DMC4-CE Multipurpose Modular Controller - exploded view

# **Product details**



DMC4-CE Multipurpose Modular Controller - front



DMC4 Complete BottomOpen Front



DMC4 DSM4 DMR316 DMD316 DMR610 DMP603 BottomClose



DMC4 DSM4 DMR316 DMD316 DMR610 DMP603 BottomOpen



DMC4 DSM4 DMR316 DMD316 DMR610 DMP603



DMC4 DSM4 DMR316 DMD316 DMR610 DMP603 Front



DMC4 DSM4 DMR316 DMD316 DMR610 Front



DMC4 DSM4 DMR316 DMD316

# **Product details**



DMC4 DSM4 DMR316



DMC4 DSM4 DMR316 Front



DMC4 DSM4 Front



DMC4 Empty BottomOpe