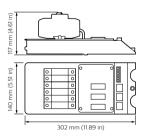

ple network messages
- $\cdot$  Preset scenarios are stored within each relay device

# **Application**

· Depends on the lighting system in which the controls are used

# Versions



DMC2 Multipurpose Modular Controller



DMC4-CE Multipurpose Modular Controller

DMP603 GL UL





DMR610 GL UL

DSM4 XX





DCM DYNET Communications
Module

DSM2 XX Supply module





DDMC802 8 x 2A Multipurpose Modular Controller

# Versions



DGBM200 2 Channel Signal dimmer driver module



DGLM1051 x 5 A Leading edge dimmer module



DGLM402 4 x 2 A Leading edge dimmer module



DGRM204 2 x 4 A Relay control module



DGTM402 4 x 2 A Trailing edge dimmer module



DGLM202 2 x 2 A Leading edge dimmer module



DGTM202 2 x 2 A Trailing edge dimmer module



# Dimensional drawing







- -



. .



. .



- -





. .



. .



# Dimensional drawing

#### - -



. .



. .



. .



## **Product details**



DMC2 Multipurpose Modular Controller - Front



DMC2 Multipurpose Modular Controller - exploded view



DMC2 Multipurpose Modular Controller - open



DMC4-CE Multipurpose Modular Controller - exploded view

# **Product details**



DMC4-CE Multipurpose Modular Controller - front



DMC4 Complete BottomOpen Front



DMC4 DSM4 DMR316 DMD316 DMR610 DMP603 BottomClose



DMC4 DSM4 DMR316 DMD316 DMR610 DMP603 BottomOpen



DMC4 DSM4 DMR316 DMD316 DMR610 DMP603



DMC4 DSM4 DMR316 DMD316 DMR610 DMP603 Front



DMC4 DSM4 DMR316 DMD316 DMR610 Front



DMC4 DSM4 DMR316 DMD316

# **Product details**



DMC4 DSM4 DMR316



DMC4 DSM4 DMR316 Front



DMC4 DSM4 Front



DMC4 Empty BottomOpen



DM