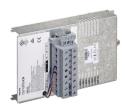

# **Product details**

DSM2\_XX Supply Module Front

DDMC802 front detail

DGBM200 2 Channel Signal dimmer driver module

DGLM1051 x 5 A Leading edge

dimmer module

DGLM402 4 x 2 A Leading edge dimmer module

DGRM204 2 x 4 A Relay control module