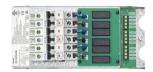

# **Product details**

DSM2\_XX Supply Module Front

DDMC802 front detail

DGBM200 2 Channel Signal dimmer driver module

DGLM1051 x 5 A Leading edge

dimmer module

DGLM402 4 x 2 A Leading edge dimmer module

DGRM204 2 x 4 A Relay control module