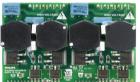

# Versions

DGBM200 2 Channel Signal dimmer driver module

DGLM1051 x 5 A Leading edge dimmer module

DGLM402 4 x 2 A Leading edge dimmer module

DGRM204 2 x 4 A Relay control module

DGTM402 4 x 2 A Trailing edge dimmer module

DGLM202 2 x 2 A Leading edge dimmer module

DGTM202 2 x 2 A Trailing edge dimmer module

## **Product details**

DGLM202 2 x 2 A Leading edge dimmer module

DGTM202 2 x 2 A Trailing edge dimmer module

© 2023 Signify Holding All rights reserved. Signify does not give any representation or warranty as to the accuracy or completeness of the information included herein and shall not be liable for any action in reliance thereon. The information presented in this document is not intended as any commercial offer and does not form part of any quotation or contract, unless otherwise agreed by Signify. All trademarks are owned by Signify Holding or their respective owners.