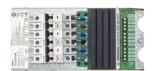

# **Product details**

DSM2\_XX Supply Module Front

DDMC802 front detail

DGBM200 2 Channel Signal dimmer driver module

DGLM1051 x 5 A Leading edge

dimmer module

DGLM402 4 x 2 A Leading edge dimmer module

DGRM204 2 x 4 A Relay control module