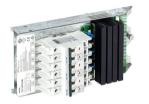

# **Product details**

DSM2\_XX Supply Module Front

DDMC802 front detail

DGBM200 2 Channel Signal dimmer driver module

DGLM1051 x 5 A Leading edge

dimmer module

DGLM402 4 x 2 A Leading edge dimmer module

DGRM204 2 x 4 A Relay control module