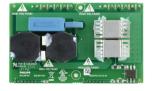

# Versions

DGBM200 2 Channel Signal dimmer driver module

DGLM1051 x 5 A Leading edge dimmer module

DGLM402 4 x 2 A Leading edge dimmer module

DGRM204 2 x 4 A Relay control module

DGTM402 4 x 2 A Trailing edge dimmer module

DGLM202 2 x 2 A Leading edge dimmer module

DGTM202 2 x 2 A Trailing edge dimmer module