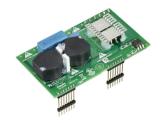

# **Product details**

DSM2\_XX Supply Module Front

DDMC802 front detail

DGBM200 2 Channel Signal dimmer driver module

DGLM1051 x 5 A Leading edge

dimmer module

DGLM402 4 x 2 A Leading edge dimmer module

DGRM204 2 x 4 A Relay control module