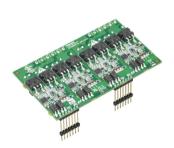

# **Product details**

DSM2\_XX Supply Module Front

DDMC802 front detail

DGBM200 2 Channel Signal dimmer driver module

DGLM1051 x 5 A Leading edge

dimmer module

DGLM402 4 x 2 A Leading edge dimmer module

DGRM204 2 x 4 A Relay control module