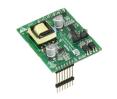

# Versions

DGBM200 2 Channel Signal dimmer driver module

DGLM1051 x 5 A Leading edge dimmer module

DGLM402 4 x 2 A Leading edge dimmer module

DGRM204 2 x 4 A Relay control module

DGTM402 4 x 2 A Trailing edge dimmer module

DGLM202 2 x 2 A Leading edge dimmer module

DGTM202 2 x 2 A Trailing edge dimmer module