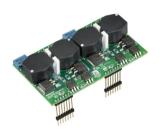

# Versions

DGBM200 2 Channel Signal dimmer driver module

DGLM1051 x 5 A Leading edge dimmer module

DGLM402 4 x 2 A Leading edge dimmer module

DGRM204 2 x 4 A Relay control module

DGTM402 4 x 2 A Trailing edge dimmer module

# **Product details**

DSM2\_XX Supply Module Front

DDMC802 front detail

DGBM200 2 Channel Signal dimmer driver module

DGLM1051 x 5 A Leading edge

dimmer module

DGLM402 4 x 2 A Leading edge dimmer module

DGRM204 2 x 4 A Relay control module

DGTM402 4 x 2 A Trailing edge dimmer module