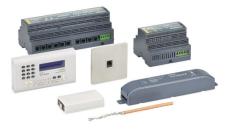

## **Dynalite Network Devices**

To bring all the different devices together, Philips Dynalite supports a range of network devices that are useful in creating a problem-free installation.

#### Versions

DTK622-232

DH2X24