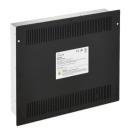

# Versions

DH2x24, DIN Rail Enclosure

# **Product details**

Detail of back connection DTK622 Network Gateway

Front of the DMAL120F Active Load

DDNP1501 Front

DDTC001 Front

© 2023 Signify Holding All rights reserved. Signify does not give any representation or warranty as to the accuracy or completeness of the information included herein and shall not be liable for any action in reliance thereon. The information presented in this document is not intended as any commercial offer and does not form part of any quotation or contract, unless otherwise agreed by Signify. All trademarks are owned by Signify Holding or their respective owners.