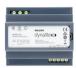

### Versions

DTK622 Network Gateway

DMAL120F Active Load

DDNP1501 Product shot

DDTC001 new PS

# **Product details**

Detail of back connection DTK622 Network Gateway

Front of the DMAL120F Active Load

DDNP1501 Front

DDTC001 Front

© 2023 Signify Holding All rights reserved. Signify does not give any representation or warranty as to the accuracy or completeness of the information included herein and shall not be liable for any action in reliance thereon. The information presented in this document is not intended as any commercial offer and does not form part of any quotation or contract, unless otherwise agreed by Signify. All trademarks are owned by Signify Holding or their respective owners.