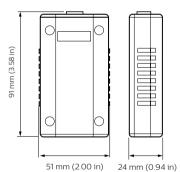

# Dimensional drawing

### Versions

DTK622 Network Gateway

DMAL120F Active Load

DDNP1501 Product shot

DDTC001 new PS