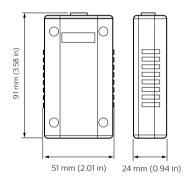

# Sophisticated yet simple energy-efficient lighting solutions

# **Dynalite Network Accessories**

To bring all the different devices together, Philips Dynalite supports a range of network devices that are useful in creating a problem-free installation.

### **Application**

 $\cdot$  Depends on the lighting system in which the controls are used

### Versions









DTK622 Network Gateway

DMAL120F Active Load

DDNP1501 Product shot

DDTC001 new PS

# **Dynalite Network Accessories**

# Versions



DH2x24, DIN Rail Enclosure

# Dimensional drawing











# **Dynalite Network Accessories**

# **Product details**

Detail of back connection DTK622 Network Gateway



Front of the DMAL120F Active Load

DDNP1501 Front





DDTC001 Front





© 2023 Signify Holding All rights reserved. Signify does not give any representation or warranty as to the accuracy or completeness of the information included herein and shall not be liable for any action in reliance thereon. The information presented in this document is not intended as any commercial offer and does not form part of any quotation or contract, unless otherwise agreed by Signify. All trademarks are owned by Signify Holding or their respective owners.