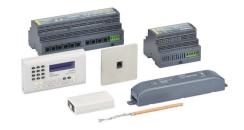

### Versions

DTK622 Network Gateway

DMAL120F Active Load

DDNP1501 Product shot

DDTC001 new PS