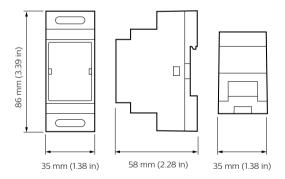

# Sophisticated yet simple energy-efficient lighting solutions

# **Dynalite Network Accessories**

To bring all the different devices together, Philips Dynalite supports a range of network devices that are useful in creating a problem-free installation.

### **Application**

 $\cdot$  Depends on the lighting system in which the controls are used

### Versions









DTK622 Network Gateway

DMAL120F Active Load

DDNP1501 Product shot

DDTC001 new PS

# **Dynalite Network Accessories**

# Versions



DH2x24, DIN Rail Enclosure

# Dimensional drawing











# **Dynalite Network Accessories**

# **Product details**

Detail of back connection DTK622 Network Gateway



Front of the DMAL120F Active Load

DDNP1501 Front





DDTC001 Front





© 2023 Signify Holding All rights reserved. Signify does not give any representation or warranty as to the accuracy or completeness of the information included herein and shall not be liable for any action in reliance thereon. The information presented in this document is not intended as any commercial offer and does not form part of any quotation or contract, unless otherwise agreed by Signify. All trademarks are owned by Signify Holding or their respective owners.