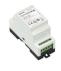

### Versions

DTK622 Network Gateway

DMAL120F Active Load

DDNP1501 Product shot

DDTC001 new PS

# **Product details**

Detail of back connection DTK622 Network Gateway

Front of the DMAL120F Active Load

DDNP1501 Front

DDTC001 Front

© 2023 Signify Holding All rights reserved. Signify does not give any representation or warranty as to the accuracy or completeness of the information included herein and shall not be liable for any action in reliance thereon. The information presented in this document is not intended as any commercial offer and does not form part of any quotation or contract, unless otherwise agreed by Signify. All trademarks are owned by Signify Holding or their respective owners.