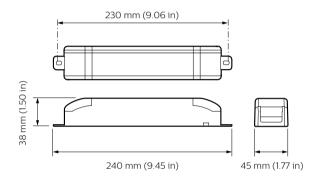

# Dimensional drawing

### Versions

DTK622 Network Gateway

DMAL120F Active Load

DDNP1501 Product shot

DDTC001 new PS