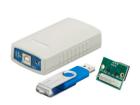

### Versions

DTK622 Network Gateway

DMAL120F Active Load

DDNP1501 Product shot

DDTC001 new PS