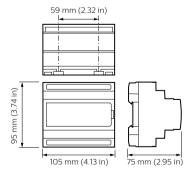

# Sophisticated yet simple energy-efficient lighting solutions

# **Dynalite Network Accessories**

To bring all the different devices together, Philips Dynalite supports a range of network devices that are useful in creating a problem-free installation.

### **Application**

 $\cdot$  Depends on the lighting system in which the controls are used

### Versions









DTK622 Network Gateway

DMAL120F Active Load

DDNP1501 Product shot

DDTC001 new PS

# **Dynalite Network Accessories**

# Versions



DH2x24, DIN Rail Enclosure

# Dimensional drawing











# **Dynalite Network Accessories**

# **Product details**

Detail of back connection DTK622 Network Gateway



Front of the DMAL120F Active Load

DDNP1501 Front





DDTC001 Front





© 2023 Signify Holding All rights reserved. Signify does not give any representation or warranty as to the accuracy or completeness of the information included herein and shall not be liable for any action in reliance thereon. The information presented in this document is not intended as any commercial offer and does not form part of any quotation or contract, unless otherwise agreed by Signify. All trademarks are owned by Signify Holding or their respective owners.