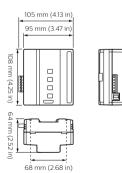

from simple network messages. As the required preset scenarios are stored within each relay device, the commissioning process and network messages are simplified.

#### **Benefits**

- Enables a range of relay controllers with a variety of circuit numbers and sizes to work individually or as part of a system.
- · Simplifies commissioning process and network messages.

#### **Features**

- · Available in both DIN-rail and wall-box configurations
- · Each device can store over 170 presets

#### **Application**

· Depends on the lighting system in which the controls are used

# **Dynalite Relay Controllers**

## Versions



DDRC1220FR-GL 12 x 20A Relay Controller



DDRC810DT-GL 8 x 10A Relay Controller



DDRC420FR Relay Controller



DMRC210 Relay Controller





## Dimensional drawing





## **Dynalite Relay Controllers**

## Dimensional drawing



#### **Product details**



Front of the DDRC810DT-GL 8 x 10A Relay Controller



DDRC420FR Relay Controller

# **Dynalite Relay Controllers**

## **Product details**

DMRC210 Relay Controller





© 2023 Signify Holding All rights reserved. Signify does not give any representation or warranty as to the accuracy or completeness of the information included herein and shall not be liable for any action in reliance thereon. The information presented in this document is not intended as any commercial offer and does not form part of any quotation or contract, unless otherwise agreed by Signify. All trademarks are owned by Signify Holding or their respective owners.