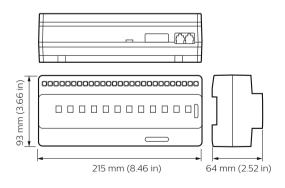

ic from simple network messages. As the required preset scenarios are stored within each relay device, the commissioning process and network messages are simplified.

#### **Benefits**

- Enables a range of relay controllers with a variety of circuit numbers and sizes to work individually or as part of a system.
- · Simplifies commissioning process and network messages.

#### **Features**

- · Available in both DIN-rail and wall-box configurations
- · Each device can store over 170 presets

#### **Application**

· Depends on the lighting system in which the controls are used

# **Dynalite Relay Controllers**

## Versions



DDRC1220FR-GL 12 x 20A Relay Controller



DDRC810DT-GL 8 x 10A Relay Controller



DDRC420FR Relay Controller



DMRC210 Relay Controller





## Dimensional drawing





## **Dynalite Relay Controllers**

## Dimensional drawing



#### **Product details**



Front of the DDRC810DT-GL 8 x 10A Relay Controller



DDRC420FR Relay Controller

# **Dynalite Relay Controllers**

## **Product details**

DMRC210 Relay Controller





© 2023 Signify Holding All rights reserved. Signify does not give any representation or warranty as to the accuracy or completeness of the information included herein and shall not be liable for any action in reliance thereon. The information presented in this document is not intended as any commercial offer and does not form part of any quotation or contract, unless otherwise agreed by Signify. All trademarks are owned by Signify Holding or their respective owners.