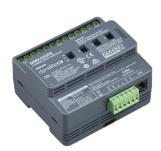

## Versions

DDRC1220FR-GL 12 x 20A Relay Controller

DDRC810DT-GL 8 x 10A Relay Controller

DDRC420FR Relay Controller

DMRC210 Relay Controller

## **Product details**

DMRC210 Relay Controller

© 2023 Signify Holding All rights reserved. Signify does not give any representation or warranty as to the accuracy or completeness of the information included herein and shall not be liable for any action in reliance thereon. The information presented in this document is not intended as any commercial offer and does not form part of any quotation or contract, unless otherwise agreed by Signify. All trademarks are owned by Signify Holding or their respective owners.