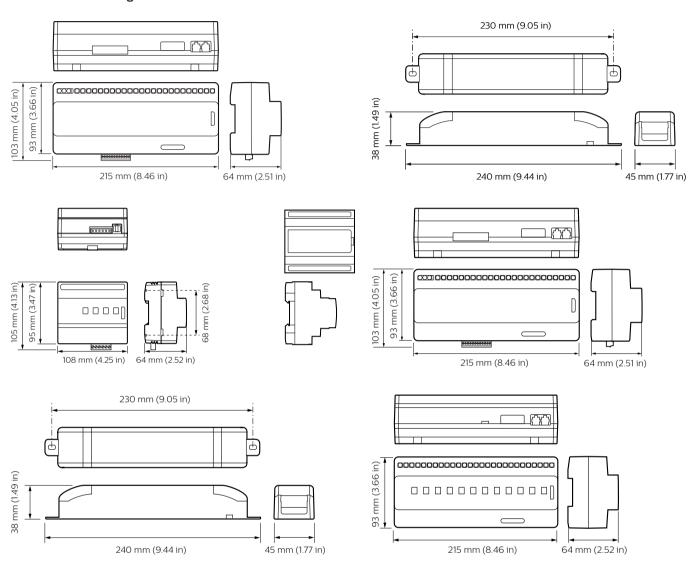

os are stored within each relay device, the commissioning process and network messages are simplified.

#### **Benefits**

- Enables a range of relay controllers with a variety of circuit numbers and sizes to work individually or as part of a system.
- · Simplifies commissioning process and network messages.

#### **Features**

- · Available in both DIN-rail and wall-box configurations
- · Each device can store over 170 presets

#### **Application**

· Depends on the lighting system in which the controls are used

# **Dynalite Relay Controllers**

## Versions



DDRC1220FR-GL 12 x 20A Relay Controller



DDRC810DT-GL 8 x 10A Relay Controller



DDRC420FR Relay Controller



DMRC210 Relay Controller





## Dimensional drawing





## **Dynalite Relay Controllers**

## Dimensional drawing



#### **Product details**



Front of the DDRC810DT-GL 8 x 10A Relay Controller



DDRC420FR Relay Controller

# **Dynalite Relay Controllers**

## **Product details**

DMRC210 Relay Controller





© 2023 Signify Holding All rights reserved. Signify does not give any representation or warranty as to the accuracy or completeness of the information included herein and shall not be liable for any action in reliance thereon. The information presented in this document is not intended as any commercial offer and does not form part of any quotation or contract, unless otherwise agreed by Signify. All trademarks are owned by Signify Holding or their respective owners.