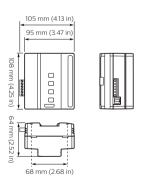

messages. As the required preset scenarios are stored within each relay device, the commissioning process and network messages are simplified.

#### **Benefits**

- Enables a range of relay controllers with a variety of circuit numbers and sizes to work individually or as part of a system.
- · Simplifies commissioning process and network messages.

#### **Features**

- · Available in both DIN-rail and wall-box configurations
- · Each device can store over 170 presets

#### **Application**

· Depends on the lighting system in which the controls are used

# **Dynalite Relay Controllers**

## Versions



DDRC1220FR-GL 12 x 20A Relay Controller



DDRC810DT-GL 8 x 10A Relay Controller



DDRC420FR Relay Controller



DMRC210 Relay Controller



PDUVCC



DDRC-GRMS-E

## Dimensional drawing





## **Dynalite Relay Controllers**

## Dimensional drawing



#### **Product details**



Front of the DDRC810DT-GL 8 x 10A Relay Controller



DDRC420FR Relay Controller

# **Dynalite Relay Controllers**

## **Product details**

DMRC210 Relay Controller





© 2023 Signify Holding All rights reserved. Signify does not give any representation or warranty as to the accuracy or completeness of the information included herein and shall not be liable for any action in reliance thereon. The information presented in this document is not intended as any commercial offer and does not form part of any quotation or contract, unless otherwise agreed by Signify. All trademarks are owned by Signify Holding or their respective owners.