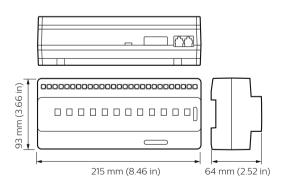

k messages. As the required preset scenarios are stored within each relay device, the commissioning process and network messages are simplified.

#### **Benefits**

- Enables a range of relay controllers with a variety of circuit numbers and sizes to work individually or as part of a system.
- · Simplifies commissioning process and network messages.

#### **Features**

- · Available in both DIN-rail and wall-box configurations
- · Each device can store over 170 presets

#### **Application**

· Depends on the lighting system in which the controls are used

# **Dynalite Relay Controllers**

## Versions



DDRC1220FR-GL 12 x 20A Relay Controller



DDRC810DT-GL 8 x 10A Relay Controller



DDRC420FR Relay Controller



DMRC210 Relay Controller



PDUVCC



DDRC-GRMS-E

## Dimensional drawing





## **Dynalite Relay Controllers**

## Dimensional drawing



#### **Product details**



Front of the DDRC810DT-GL 8 x 10A Relay Controller



DDRC420FR Relay Controller

# **Dynalite Relay Controllers**

## **Product details**

DMRC210 Relay Controller





© 2023 Signify Holding All rights reserved. Signify does not give any representation or warranty as to the accuracy or completeness of the information included herein and shall not be liable for any action in reliance thereon. The information presented in this document is not intended as any commercial offer and does not form part of any quotation or contract, unless otherwise agreed by Signify. All trademarks are owned by Signify Holding or their respective owners.