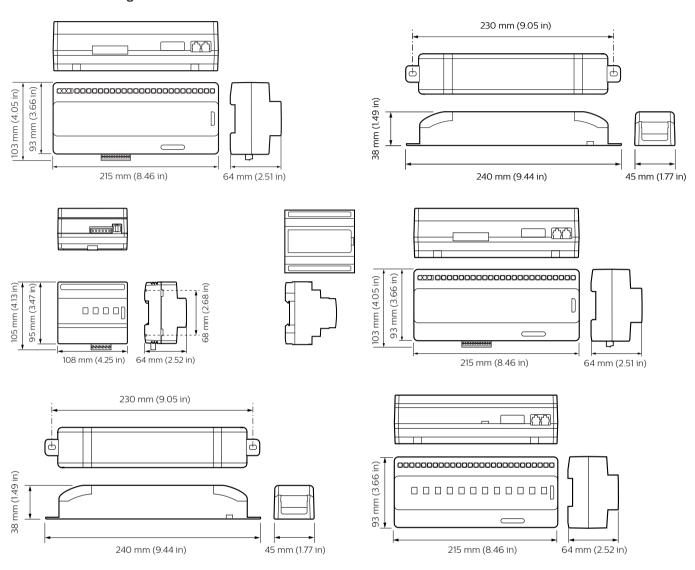

each relay device, the commissioning process and network messages are simplified.

#### **Benefits**

- Enables a range of relay controllers with a variety of circuit numbers and sizes to work individually or as part of a system.
- · Simplifies commissioning process and network messages.

#### **Features**

- · Available in both DIN-rail and wall-box configurations
- · Each device can store over 170 presets

#### **Application**

· Depends on the lighting system in which the controls are used

# **Dynalite Relay Controllers**

## Versions



DDRC1220FR-GL 12 x 20A Relay Controller



DDRC810DT-GL 8 x 10A Relay Controller



DDRC420FR Relay Controller



DMRC210 Relay Controller



PDUVCC



DDRC-GRMS-E

## Dimensional drawing





## **Dynalite Relay Controllers**

## Dimensional drawing



#### **Product details**



Front of the DDRC810DT-GL 8 x 10A Relay Controller



DDRC420FR Relay Controller

# **Dynalite Relay Controllers**

## **Product details**

DMRC210 Relay Controller





© 2023 Signify Holding All rights reserved. Signify does not give any representation or warranty as to the accuracy or completeness of the information included herein and shall not be liable for any action in reliance thereon. The information presented in this document is not intended as any commercial offer and does not form part of any quotation or contract, unless otherwise agreed by Signify. All trademarks are owned by Signify Holding or their respective owners.