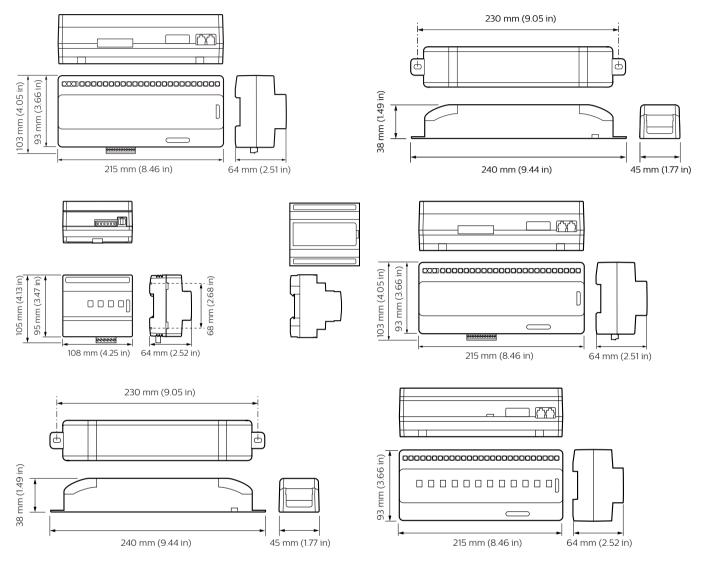

e network messages. As the required preset scenarios are stored within each relay device, the commissioning process and network messages are simplified.

#### Benefits

- Enables a range of relay controllers with a variety of circuit numbers and sizes to work individually or as part of a system
- Simplifies commissioning process and network messages

#### Application

- $\cdot$  Retail and Hospitality, Office and Industry
- Public spaces, Stadiums and multi-purpose Event Centers
- $\cdot$  Residential

## **Dynalite Relay Controllers**

Versions



DDRC1220FR-GL 12 x 20A Relay Controller



DDRC810DT-GL 8 x 10A Relay Controller



DDRC420FR Relay Controller

DDRC-GRMS-E



DMRC210 Relay Controller



#### Dimensional drawing





# **Dynalite Relay Controllers**

#### Dimensional drawing



#### **Product details**



Front of the DDRC810DT-GL 8 x 10A Relay Controller

#### DDRC420FR Relay Controller

## **Dynalite Relay Controllers**

**Product details** 

DMRC210 Relay Controller





© 2023 Signify Holding All rights reserved. Signify does not give any representation or warranty as to the accuracy or completeness of the information included herein and shall not be liable for any action in reliance thereon. The information presented in this document is not intended as any commercial offer and does not form part of any quotation or contract, unless otherwise agreed by Signify. All trademarks are owned by Signify Holding or their respective owners.

www.lighting.philips.com 2023, August 2 - data subject to change