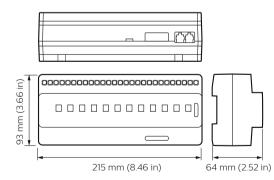

#### Dimensional drawing

#### **Product details**

Front of the DDRC810DT-GL 8 x 10A Relay Controller