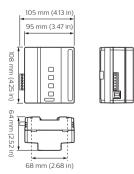

ets, allowing the recall of complex switching logic from simple network messages. As the required preset scenarios are stored within each relay device, the commissioning process and network messages are simplified.

#### Benefits

- Enables a range of relay controllers with a variety of circuit numbers and sizes to work individually or as part of a system
- Simplifies commissioning process and network messages

#### Application

- $\cdot$  Retail and Hospitality, Office and Industry
- Public spaces, Stadiums and multi-purpose Event Centers
- $\cdot$  Residential

## **Dynalite Relay Controllers**

Versions



DDRC1220FR-GL 12 x 20A Relay Controller



DDRC810DT-GL 8 x 10A Relay Controller



DDRC420FR Relay Controller

DDRC-GRMS-E



DMRC210 Relay Controller



#### Dimensional drawing





# **Dynalite Relay Controllers**

#### Dimensional drawing



#### **Product details**



Front of the DDRC810DT-GL 8 x 10A Relay Controller

#### DDRC420FR Relay Controller

## **Dynalite Relay Controllers**

**Product details** 

DMRC210 Relay Controller





© 2023 Signify Holding All rights reserved. Signify does not give any representation or warranty as to the accuracy or completeness of the information included herein and shall not be liable for any action in reliance thereon. The information presented in this document is not intended as any commercial offer and does not form part of any quotation or contract, unless otherwise agreed by Signify. All trademarks are owned by Signify Holding or their respective owners.

www.lighting.philips.com 2023, August 2 - data subject to change