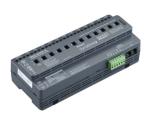

f relay controllers with a variety of circuit numbers and sizes to work individually or as part of a system, thus fulfilling any project requirement. Each device can store over 170 presets, allowing the recall of complex switching logic from simple network messages. As the required preset scenarios are stored within each relay device, the commissioning process and network messages are simplified.

#### Benefits

- Enables a range of relay controllers with a variety of circuit numbers and sizes to work individually or as part of a system
- Simplifies commissioning process and network messages

#### Application

- $\cdot$  Retail and Hospitality, Office and Industry
- Public spaces, Stadiums and multi-purpose Event Centers
- $\cdot$  Residential

## **Dynalite Relay Controllers**

Versions



DDRC1220FR-GL 12 x 20A Relay Controller



DDRC810DT-GL 8 x 10A Relay Controller



DDRC420FR Relay Controller

DDRC-GRMS-E



DMRC210 Relay Controller



#### Dimensional drawing





# **Dynalite Relay Controllers**

#### Dimensional drawing



#### **Product details**



Front of the DDRC810DT-GL 8 x 10A Relay Controller

#### DDRC420FR Relay Controller

## **Dynalite Relay Controllers**

**Product details** 

DMRC210 Relay Controller





© 2023 Signify Holding All rights reserved. Signify does not give any representation or warranty as to the accuracy or completeness of the information included herein and shall not be liable for any action in reliance thereon. The information presented in this document is not intended as any commercial offer and does not form part of any quotation o