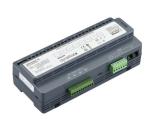

it numbers and sizes to work individually or as part of a system, thus fulfilling any project requirement. Each device can store over 170 presets, allowing the recall of complex switching logic from simple network messages. As the required preset scenarios are stored within each relay device, the commissioning process and network messages are simplified.

#### Benefits

- Enables a range of relay controllers with a variety of circuit numbers and sizes to work individually or as part of a system
- Simplifies commissioning process and network messages

#### Application

- $\cdot$  Retail and Hospitality, Office and Industry
- Public spaces, Stadiums and multi-purpose Event Centers
- $\cdot$  Residential

## **Dynalite Relay Controllers**

Versions



DDRC1220FR-GL 12 x 20A Relay Controller



DDRC810DT-GL 8 x 10A Relay Controller



DDRC420FR Relay Controller

DDRC-GRMS-E



DMRC210 Relay Controller



#### Dimensional drawing





# **Dynalite Relay Controllers**

#### Dimensional drawing



#### **Product details**



Front of the DDRC810DT-GL 8 x 10A Relay Controller

#### DDRC420FR Relay Controller

## **Dynalite Relay Controllers**

**Product details** 

DMRC210 Relay Controller





© 2023 Signify Holding All rights reserved. Signify does not give any representation or warranty as to the accuracy or completeness of the information included herein and shall not be liable for any action in reliance thereon. The information presented in this document is not intended as any commercial offer and does not form part of any quotation or contract, unless otherwise agreed by Sign