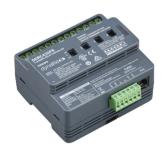

## Versions

DDRC1220FR-GL 12 x 20A Relay Controller

DDRC810DT-GL 8 x 10A Relay Controller

DDRC420FR Relay Controller

DDRC-GRMS-E

### **Product details**

Front of the DDRC810DT-GL 8 x 10A Relay Controller

DDRC420FR Relay Controller

© 2023 Signify Holding All rights reserved. Signify does not give any representation or warranty as to the accuracy or completeness of the information included herein and shall not be liable for any action in reliance thereon. The information presented in this document is not intended as any commercial offer and does not form part of any quotation or contract, unless otherwise agreed by Signify. All trademarks are owned by Signify Holding or their respective owners.