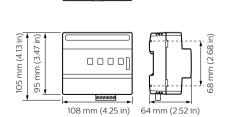

itching logic from simple network messages. As the required preset scenarios are stored within each relay device, the commissioning process and network messages are simplified.

#### **Benefits**

- Enables a range of relay controllers with a variety of circuit numbers and sizes to work individually or as part of a system.
- · Simplifies commissioning process and network messages.

#### **Features**

- · Available in both DIN-rail and wall-box configurations
- · Each device can store over 170 presets

#### **Application**

· Depends on the lighting system in which the controls are used

# **Dynalite Relay Controllers**

## Versions



DDRC1220FR-GL 12 x 20A Relay Controller



DDRC810DT-GL 8 x 10A Relay Controller



DDRC420FR Relay Controller



DDRC-GRMS-E

## Dimensional drawing











# **Dynalite Relay Controllers**

## Dimensional drawing





### **Product details**

Front of the DDRC810DT-GL 8 x 10A Relay Controller



DDRC420FR Relay Controller





© 2023 Signify Holding All rights reserved. Signify does not give any representation or warranty as to the accuracy or completeness of the information included herein and shall not be liable for any action in reliance thereon. The information presented in this document is not intended as any commercial offer and does not form part of any quotation or contract, unless otherwise agreed by Signify. All trademarks are owned by Signify Holding or their respective owners.