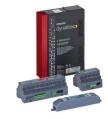

# **Dynalite Relay Controllers**

As one of the most popular forms of lighting control, relay and multi-use devices can have the greatest impact in terms of energy management and lighting control. Available in both DIN-rail and wall-box configurations, this Philips Dynalite solution enables a vast range of relay controllers with a variety of circuit numbers and sizes to work individually or as part of a system, thus fulfilling any project requirement. Each device can store over 170 presets, allowing the recall of complex switching logic from simple network messages. As the required preset scenarios are stored within each relay device, the commissioning process and network messages are simplified.

## Versions

DDRC1220FR-GL 12 x 20A Relay Controller

DDRC810DT-GL 8 x 10A Relay Controller

DDRC420FR Relay Controller

DDRC-GRMS-E