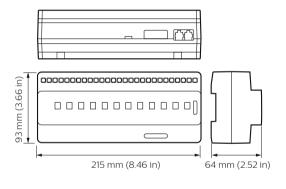

lex switching logic from simple network messages. As the required preset scenarios are stored within each relay device, the commissioning process and network messages are simplified.

#### **Benefits**

- Enables a range of relay controllers with a variety of circuit numbers and sizes to work individually or as part of a system.
- · Simplifies commissioning process and network messages.

#### **Features**

- · Available in both DIN-rail and wall-box configurations
- · Each device can store over 170 presets

#### **Application**

· Depends on the lighting system in which the controls are used

# **Dynalite Relay Controllers**

## Versions



DDRC1220FR-GL 12 x 20A Relay Controller



DDRC810DT-GL 8 x 10A Relay Controller



DDRC420FR Relay Controller



DDRC-GRMS-E

## Dimensional drawing











# **Dynalite Relay Controllers**

## Dimensional drawing





### **Product details**

Front of the DDRC810DT-GL 8 x 10A Relay Controller



DDRC420FR Relay Controller





© 2023 Signify Holding All rights reserved. Signify does not give any representation or warranty as to the accuracy or completeness of the information included herein and shall not be liable for any action in reliance thereon. The information presented in this document is not intended as any commercial offer and does not form part of any quotation or contract, unless otherwise agreed by Signify. All trademarks are owned by Signify Holding or their respective owners.