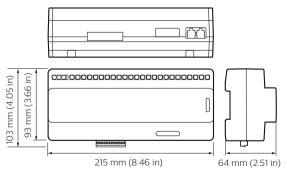

x switching logic from simple network messages. As the required preset scenarios are stored within each relay device, the commissioning process and network messages are simplified.

#### **Benefits**

- Enables a range of relay controllers with a variety of circuit numbers and sizes to work individually or as part of a system.
- · Simplifies commissioning process and network messages.

#### **Features**

- · Available in both DIN-rail and wall-box configurations
- · Each device can store over 170 presets

#### **Application**

· Depends on the lighting system in which the controls are used

# **Dynalite Relay Controllers**

## Versions



DDRC1220FR-GL 12 x 20A Relay Controller



DDRC810DT-GL 8 x 10A Relay Controller



DDRC420FR Relay Controller



DDRC-GRMS-E

## Dimensional drawing











# **Dynalite Relay Controllers**

## Dimensional drawing





### **Product details**

Front of the DDRC810DT-GL 8 x 10A Relay Controller



DDRC420FR Relay Controller





© 2023 Signify Holding All rights reserved. Signify does not give any representation or warranty as to the accuracy or completeness of the information included herein and shall not be liable for any action in reliance thereon. The information presented in this document is not intended as any commercial offer and does not form part of any quotation or contract, unless otherwise agreed by Signify. All trademarks are owned by Signify Holding or their respective owners.