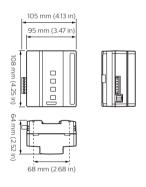

switching logic from simple network messages. As the required preset scenarios are stored within each relay device, the commissioning process and network messages are simplified.

#### **Benefits**

- Enables a range of relay controllers with a variety of circuit numbers and sizes to work individually or as part of a system.
- · Simplifies commissioning process and network messages.

#### **Features**

- · Available in both DIN-rail and wall-box configurations
- · Each device can store over 170 presets

#### **Application**

· Depends on the lighting system in which the controls are used

# **Dynalite Relay Controllers**

## Versions



DDRC1220FR-GL 12 x 20A Relay Controller



DDRC810DT-GL 8 x 10A Relay Controller



DDRC420FR Relay Controller



DDRC-GRMS-E

## Dimensional drawing











# **Dynalite Relay Controllers**

## Dimensional drawing





### **Product details**

Front of the DDRC810DT-GL 8 x 10A Relay Controller



DDRC420FR Relay Controller





© 2023 Signify Holding All rights reserved. Signify does not give any representation or warranty as to the accuracy or completeness of the information included herein and shall not be liable for any action in reliance thereon. The information presented in this document is not intended as any commercial offer and does not form part of any quotation or contract, unless otherwise agreed by Signify. All trademarks are owned by Signify Holding or their respective owners.