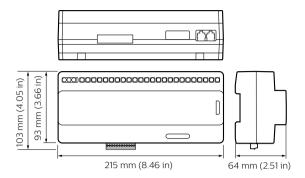

eset scenarios are stored within each relay device, the commissioning process and network messages are simplified.

#### **Benefits**

- Enables a range of relay controllers with a variety of circuit numbers and sizes to work individually or as part of a system.
- · Simplifies commissioning process and network messages.

#### **Features**

- · Available in both DIN-rail and wall-box configurations
- · Each device can store over 170 presets

#### **Application**

· Depends on the lighting system in which the controls are used

# **Dynalite Relay Controllers**

## Versions



DDRC1220FR-GL 12 x 20A Relay Controller



DDRC810DT-GL 8 x 10A Relay Controller



DDRC420FR Relay Controller



DDRC-GRMS-E

## Dimensional drawing











# **Dynalite Relay Controllers**

## Dimensional drawing





### **Product details**

Front of the DDRC810DT-GL 8 x 10A Relay Controller



DDRC420FR Relay Controller





© 2023 Signify Holding All rights reserved. Signify does not give any representation or warranty as to the accuracy or completeness of the information included herein and shall not be liable for any action in reliance thereon. The information presented in this document is not intended as any commercial offer and does not form part of any quotation or contract, unless otherwise agreed by Signify. All trademarks are owned by Signify Holding or their respective owners.