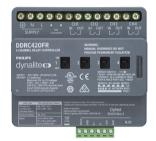

## Versions

DDRC1220FR-GL 12 x 20A Relay Controller

DDRC810DT-GL 8 x 10A Relay Controller

DDRC420FR Relay Controller

DDRC-GRMS-E

### **Product details**

Front of the DDRC810DT-GL 8 x 10A Relay Controller

DDRC420FR Relay Controller

© 2023 Signify Holding All rights reserved. Signify does not give any representation or warranty as to the accuracy or completeness of the information included herein and shall not be liable for any action in reliance thereon. The information presented in this document is not intended as any commercial offer and does not form part of any quotation or contract, unless otherwise agreed by Signify. All trademarks are owned by Signify Holding or their respective owners.