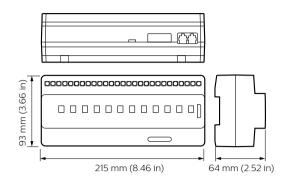

et scenarios are stored within each relay device, the commissioning process and network messages are simplified.

#### **Benefits**

- Enables a range of relay controllers with a variety of circuit numbers and sizes to work individually or as part of a system.
- · Simplifies commissioning process and network messages.

#### **Features**

- · Available in both DIN-rail and wall-box configurations
- · Each device can store over 170 presets

#### **Application**

· Depends on the lighting system in which the controls are used

# **Dynalite Relay Controllers**

## Versions



DDRC1220FR-GL 12 x 20A Relay Controller



DDRC810DT-GL 8 x 10A Relay Controller



DDRC420FR Relay Controller



DDRC-GRMS-E

## Dimensional drawing











# **Dynalite Relay Controllers**

## Dimensional drawing





### **Product details**

Front of the DDRC810DT-GL 8 x 10A Relay Controller



DDRC420FR Relay Controller





© 2023 Signify Holding All rights reserved. Signify does not give any representation or warranty as to the accuracy or completeness of the information included herein and shall not be liable for any action in reliance thereon. The information presented in this document is not intended as any commercial offer and does not form part of any quotation or contract, unless otherwise agreed by Signify. All trademarks are owned by Signify Holding or their respective owners.