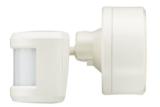

## Versions

**DUS804C-UP Multifunction** Sensor

DUS90CS and DUS30CS wall mounted

DUS360CS(-DALI) Surface mount 360° ceiling sensor

### **Product details**

DUS360CS(-DALI) Surface mount 360° ceiling sensor

DUS90CS / DUS30CS wall mounted

© 2023 Signify Holding All rights reserved. Signify does not give any representation or warranty as to the accuracy or completeness of the information included herein and shall not be liable for any action in reliance thereon. The information presented in this document is not intended as any commercial offer and does not form part of any quotation or contract, unless otherwise agreed by Signify. All trademarks are owned by Signify Holding or their respective owners.