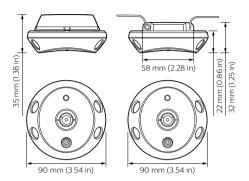

# Dimensional drawing

### **Product details**

DUS360CS(-DALI) Surface mount 360° ceiling sensor

DUS90CS / DUS30CS wall mounted

© 2023 Signify Holding All rights reserved. Signify does not give any representation or warranty as to the accuracy or completeness of the information included herein and shall not be liable for any action in reliance thereon. The information presented in this document is not intended as any commercial offer and does not form part of any quotation or contract, unless otherwise agreed by Signify. All trademarks are owned by Signify Holding or their respective owners.