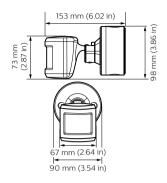

m the DyNet network, and as they are fully remotely programmable, they can be configured to automate and control a virtually unlimited number of controlled outputs.

### **Benefits**

- Reduces the need for many different types of sensors, thereby preventing ceiling clutter
- Combines motion detection, light level detection and IR receive in one unit, thus improving efficiency

### **Features**

- · Sensors are fully remotely programmable
- · Built-in microprocessor

## **Application**

• Depends on the lighting system in which the controls are used

# **Dynalite Sensors**

## Versions

**DUS804C-UP Multifunction** Sensor



DUS90CS and DUS30CS wall mounted



DUS360CS(-DALI) Surface mount 360° ceiling sensor

# Dimensional drawing









# **Dynalite Sensors**

# Dimensional drawing





### **Product details**

DUS360CS(-DALI) Surface mount 360° ceiling sensor



DUS90CS / DUS30CS wall mounted





© 2023 Signify Holding All rights reserved. Signify does not give any representation or warranty as to the accuracy or completeness of the information included herein and shall not be liable for any action in reliance thereon. The information presented in this document is not intended as any commercial offer and does not form part of any quotation or contract, unless otherwise agreed by Signify. All trademarks are owned by Signify Holding or their respective owners.