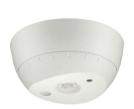

## Versions

**DUS804C-UP Multifunction** Sensor

DUS90CS and DUS30CS wall mounted

DUS360CS(-DALI) Surface mount 360° ceiling sensor

### **Product details**

DUS360CS(-DALI) Surface mount 360° ceiling sensor

DUS90CS / DUS30CS wall mounted

© 2023 Signify Holding All rights reserved. Signify does not give any representation or warranty as to the accuracy or completeness of the information included herein and shall not be liable for any action in reliance thereon. The information presented in this document is not intended as any commercial offer and does not form part of any quotation or contract, unless otherwise agreed by Signify. All trademarks are owned by Signify Holding or their respective owners.