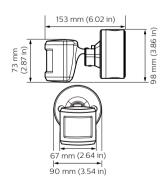

# Dimensional drawing

## Versions

**DUS804C-UP Multifunction** Sensor

DUS90CS and DUS30CS wall mounted

DUS360CS(-DALI) Surface mount 360° ceiling sensor