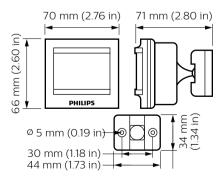

# Dimensional drawing

## Versions

**DUS804C-UP Multifunction** Sensor

DUS90CS and DUS30CS wall mounted

DUS360CS(-DALI) Surface mount 360° ceiling sensor