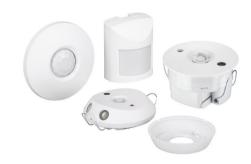

## Versions

**DUS804C-UP Multifunction** Sensor

DUS90CS and DUS30CS wall mounted

DUS360CS(-DALI) Surface mount 360° ceiling sensor