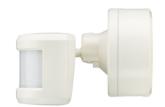

## Versions

**DUS804C-UP Multifunction** Sensor

DUS90CS and DUS30CS wall mounted

DUS360CS(-DALI) Surface mount 360° ceiling sensor

### **Product details**

DUS360CS(-DALI) Surface mount 360° ceiling sensor

DUS90CS / DUS30CS wall mounted

© 2023 Signify Holding All rights reserved. Signify does not give any representation or warranty as to the accuracy or completeness of the information included herein and shall not be liable for any action in reliance thereon. The information presented in this document is not intended as any commercial offer and does not form part of any quotation or contract, unless otherwise agreed by Signify. All trademarks are owned by Signify Holding or their respective owners.