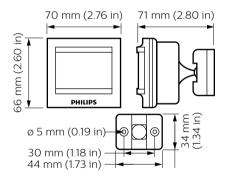

r an entire building. All sensors receive their power from the DyNet network, and as they are fully remotely programmable, they can be configured to automate and control a virtually unlimited number of controlled outputs.

### **Benefits**

- Reduces the need for many different types of sensors, thereby preventing ceiling clutter
- Combines motion detection, light level detection and IR receive in one unit, thus improving efficiency

### **Features**

- · Sensors are fully remotely programmable
- · Built-in microprocessor

## **Application**

• Depends on the lighting system in which the controls are used

# **Dynalite Sensors**

## Versions

**DUS804C-UP Multifunction** Sensor



DUS90CS and DUS30CS wall mounted



DUS360CS(-DALI) Surface mount 360° ceiling sensor

# Dimensional drawing









# **Dynalite Sensors**

# Dimensional drawing





### **Product details**

DUS360CS(-DALI) Surface mount 360° ceiling sensor



DUS90CS / DUS30CS wall mounted





© 2023 Signify Holding All rights reserved. Signify does not give any representation or warranty as to the accuracy or completeness of the information included herein and shall not be liable for any action in reliance thereon. The information presented in this document is not intended as any commercial offer and does not form part of any quotation or contract, unless otherwise agreed by Signify. All trademarks are owned by Signify Holding or their respective owners.