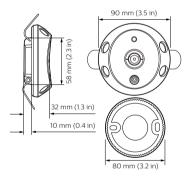

# Dimensional drawing

### **Product details**

DUS360CS(-DALI) Surface mount 360° ceiling sensor

DUS90CS / DUS30CS wall mounted

© 2023 Signify Holding All rights reserved. Signify does not give any representation or warranty as to the accuracy or completeness of the information included herein and shall not be liable for any action in reliance thereon. The information presented in this document is not intended as any commercial offer and does not form part of any quotation or contract, unless otherwise agreed by Signify. All trademarks are owned by Signify Holding or their respective owners.