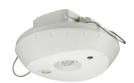

## Versions

**DUS804C-UP Multifunction** Sensor

DUS90CS and DUS30CS wall mounted

DUS360CS(-DALI) Surface mount 360° ceiling sensor

### **Product details**

DUS360CS(-DALI) Surface mount 360° ceiling sensor

DUS90CS / DUS30CS wall mounted

© 2023 Signify Holding All rights reserved. Signify does not give any representation or warranty as to the accuracy or completeness of the information included herein and shall not be liable for any action in reliance thereon. The information presented in this document is not intended as any commercial offer and does not form part of any quotation or contract, unless otherwise agreed by Signify. All trademarks are owned by Signify Holding or their respective owners.