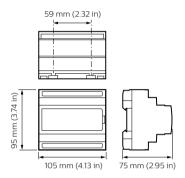

## Dimensional drawing

## Versions

DPMI940-DALI Dry Contact Interface

DDMIDC8 Low Level Input Integrator

DDNG-KNX CONN new PS

DDNG232 CONN new PS

PDEG Ethernet Gateway

Dynalite PDEB Ethernet Bridge integration device