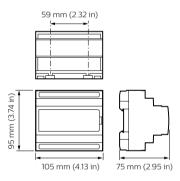

## Dimensional drawing

## Versions

DPMI940-DALI Dry Contact Interface

DDMIDC8 Low Level Input Integrator

DDNG-KNX CONN new PS

DDNG232 CONN new PS

PDEG Ethernet Gateway

Dynalite PDEB Ethernet Bridge integration device