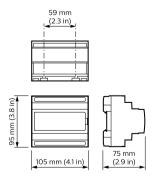

## Dimensional drawing

## **Product details**

DDNG-KNX Front

DDNG23\_new\_Front

Front image of the PDEB Ethernet Bridge integration device

© 2023 Signify Holding All rights reserved. Signify does not give any representation or warranty as to the accuracy or completeness of the information included herein and shall not be liable for any action in reliance thereon. The information presented in this document is not intended as any commercial offer and does not form part of any quotation or contract, unless otherwise agreed by Signify. All trademarks are owned by Signify Holding or their respective owners.