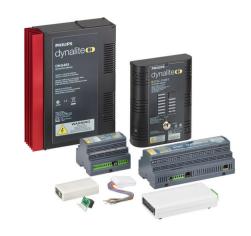

# **Dynalite Integration Devices**

Within any modern project, many third-party systems can be found performing different roles. Each separate system may use a different protocol for communication. Dynalite has developed a range of gateway devices that can be used to synchronize these systems' functions into one integrated system solution.

## Versions

DPMI940-DALI Dry Contact Interface

DDMIDC8 Low Level Input Integrator

DDNG-KNX CONN new PS

DDNG232 CONN new PS

PDEG Ethernet Gateway

Dynalite PDEB Ethernet Bridge integration device