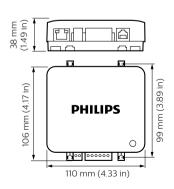

## Dimensional drawing

## **Product details**

Front of the PDEG Ethernet Gateway

Integrator front

DDMIDC8 Low Level Input