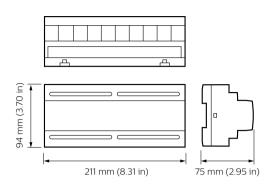

## Dimensional drawing

## Versions

DPMI940-DALI Dry Contact Interface

DDMIDC8 Low Level Input Integrator

DDNG-KNX CONN new PS

DDNG232 CONN new PS

PDEG Ethernet Gateway

Dynalite PDEB Ethernet Bridge integration device