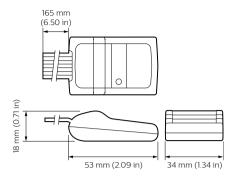

## Dimensional drawing

## **Product details**

DDNG-KNX Front

DDNG23\_new\_Front

Front image of the PDEB Ethernet Bridge integration device

© 2023 Signify Holding All rights reserved. Signify does not give any representation or warranty as to the accuracy or completeness of the information included herein and shall not be liable for any action in reliance thereon. The information presented in this document is not intended as any commercial offer and does not form part of any quotation or contract, unless otherwise agreed by Signify. All trademarks are owned by Signify Holding or their respective owners.