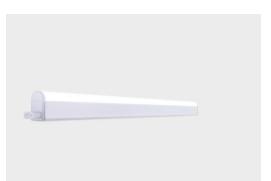

# Essential SmartBright Slim Batten

A flexible solution for long linear light for ambiant lighting.

### Features

- Slim profile
- Mix and match
- High Efficacy