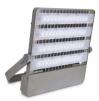

# Tempo LED Floodlight

Tempo LED Floodlights are highly versatile and are designed to meet diverse application requirements, including advertising hoardings, high mast poles, building facade, sport stadiums(non professional), parking spaces, or indoor industrial workspaces. Not only do Tempo LED Floodlights provide illumination of high performance, they also combine functionality with aesthetics, without compromising on cost efficiency and reliability.

## Versions

BVP162/BVP163 220-240V SWB

BVP162 LED110