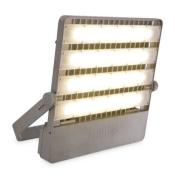

# Tempo LED Floodlight

Tempo LED Floodlights are highly versatile and are designed to meet diverse application requirements, including advertising hoardings, high mast poles, building facade, sport stadiums(non professional), parking spaces, or indoor industrial workspaces. Not only do Tempo LED Floodlights provide illumination of high performance, they also combine functionality with aesthetics, without compromising on cost efficiency and reliability.

## Versions

BVP162/BVP163 220-240V SWB

BVP162 LED110