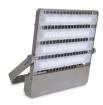

# Tempo LED Floodlight

Tempo LED Floodlights are highly versatile and are designed to meet diverse application requirements, including advertising hoardings, high mast poles, building facade, sport stadiums(non professional), parking spaces, or indoor industrial workspaces. Not only do Tempo LED Floodlights provide illumination of high performance, they also combine functionality with aesthetics, without compromising on cost efficiency and reliability.

## Versions

BVP162/BVP163 220-240V SWB

BVP162 LED110