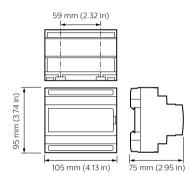

, the Dynalite LED Dimmers use Pulse Width Modulation (PWM) technology to great effect. Perfectly suited to Red, Green, Blue (RGB) color changing applications, chase sequencing or provision of elegant scene settings. The Dynalite LED drivers come in a range of configurations to meet the compatibility requirements of many of the available LED fittings. Each device is ready to receive native DMX allowing them to be used in color mixing or chase sequence applications.

#### Benefits

 $\cdot$  Directly drive LED fittings with pulse width modulation technology

#### Application

- Retail and Hospitality, Office and Industry
- Public spaces, Stadiums and multi-purpose Event Centers
- $\cdot$  Residential

### **Dynalite LED PWM Controllers**

Versions



DDLEDC605-GL

#### Dimensional drawing



#### **Product details**

Detail photo of the DDLEDC605-GL



#### **Dynalite LED PWM Controllers**



© 2023 Signify Holding All rights reserved. Signify does not give any representation or warranty as to the accuracy or completeness of the information included herein and shall not be liable for any action in reliance thereon. The information presented in this document is not intended as any commercial offer and does not form part of any quotation or contract, unless otherwise agreed by Signify. All trademarks are owned by Signify Holding or their respective owners.

www.lighting.philips.com 2023, August 2 - data subject to change