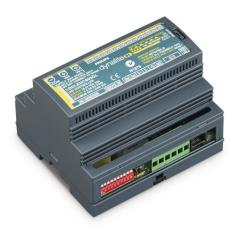

### **Dynalite LED PWM Controllers**

Versions

DDLEDC605-GL

## **Dynalite LED PWM Controllers**

Capable of directly driving LED fittings, the Dynalite LED Dimmers use Pulse Width Modulation (PWM) technology to great effect. Perfectly suited to Red, Green, Blue (RGB) color changing applications, chase sequencing or provision of elegant scene settings. The Dynalite LED drivers come in a range of configurations to meet the compatibility requirements of many of the available LED fittings. Each device is ready to receive native DMX allowing them to be used in color mixing or chase sequence applications.