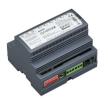

trollers**

Capable of directly driving LED fittings, the Dynalite LED Dimmers use Pulse Width Modulation (PWM) technology to great effect. Perfectly suited to Red, Green, Blue (RGB) color changing applications, chase sequencing or provision of elegant scene settings. The Dynalite LED drivers come in a range of configurations to meet the compatibility requirements of many of the available LED fittings. Each device is ready to receive native DMX allowing them to be used in color mixing or chase sequence applications.

#### Benefits

Directly drive LED fittings with pulse width modulation technology

#### Application

- Retail and Hospitality, Office and Industry
- Public spaces, Stadiums and multi-purpose Event Centers
- $\cdot$  Residential

### **Dynalite LED PWM Controllers**

Versions



DDLEDC605-GL

#### Dimensional drawing



#### **Product details**

Detail photo of the DDLEDC605-GL



#### **Dynalite LED PWM Controllers**



© 2023 Signify Holding All rights reserved. Signify does not give any representation or warranty as to the accuracy or completeness of the information included herein and shall not be liable for any action in reliance thereon. The information presented in this document is not intended as any commercial offer and does not form part of any quotation or contract, unless otherwise agreed by Signify. All trademarks are owned by Signify Holding or their respective owners.

www.lighting.philips.com 2023, April 24 - data subject to change