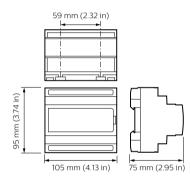

D fittings, the Dynalite LED Dimmers use Pulse Width Modulation (PWM) technology to great effect. Perfectly suited to Red, Green, Blue (RGB) color changing applications, chase sequencing or provision of elegant scene settings. The Dynalite LED drivers come in a range of configurations to meet the compatibility requirements of many of the available LED fittings. Each device is ready to receive native DMX allowing them to be used in color mixing or chase sequence applications.

#### Benefits

Directly drive LED fittings with pulse width modulation technology

#### Application

- Retail and Hospitality, Office and Industry
- Public spaces, Stadiums and multi-purpose Event Centers
- $\cdot$  Residential

### **Dynalite LED PWM Controllers**

Versions



DDLEDC605-GL

#### Dimensional drawing



#### **Product details**

Detail photo of the DDLEDC605-GL



#### **Dynalite LED PWM Controllers**



© 2023 Signify Holding All rights reserved. Signify does not give any representation or warranty as to the accuracy or completeness of the information included herein and shall not be liable for any action in reliance thereon. The information presented in this document is not intended as any commercial offer and does not form part of any quotation or contract, unless otherwise agreed by Signify. All trademarks are owned by Signify Holding or their respective owners.

www.lighting.philips.com 2023, April 24 - data subject to change