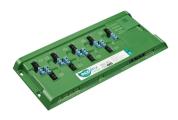

### **Product details**

Front of the DBC905 9 x 5A
EcoLinx Signal Dimmer Controller

DDBC516FR 5 x 16A Signal Dimmer Controller front

DDBC120-DALI MultiMaster DALI Driver Controller

Detail photo of the DMBC110