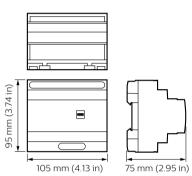

he Signal Dimmer Controller range also support a vast range of driver controllers with a variety of circuit numbers and sizes to work individually or as part of a system, suiting any project requirement.

### **Benefits**

- · Multiple protocols supported
- · Options available
- · Inbuilt diagnostic functionality

### **Application**

- · Retail and Hospitality, Office and Industry
- · Public spaces, Stadiums and multi-purpose Event Centers
- Residential

# **Dynalite Signal Dimmer Controllers**

### Versions



DBC905 9 x 5A EcoLinx Signal Dimmer Controller



DDBC516FR 5 x 16A Signal Dimmer Controller



DDBC1200 Signal Dimmer Controller



DDBC120-DALI MultiMaster DALI Driver Controller





## Dimensional drawing





# **Dynalite Signal Dimmer Controllers**

## Dimensional drawing









### **Product details**



Front of the DBC905 9 x 5A
EcoLinx Signal Dimmer Controller



DDBC516FR 5 x 16A Signal Dimmer Controller front



DDBC120-DALI MultiMaster DALI Driver Controller



Detail photo of the DMBC110

# **Dynalite Signal Dimmer Controllers**



© 2023 Signify Holding All rights reserved. Signify does not give any representation or warranty as to the accuracy or completeness of the information included herein and shall not be liable for any action in reliance thereon. The information presented in this document is not intended as any commercial offer and does not form part of any quotation or contract, unless otherwise agreed by Signify. All trademarks are owned by Signify Holding or their respective owners.