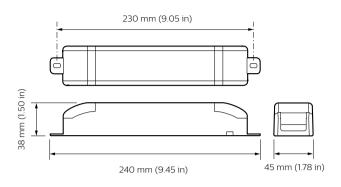

Signal Dimmer Controller range also support a vast range of driver controllers with a variety of circuit numbers and sizes to work individually or as part of a system, suiting any project requirement.

### **Benefits**

- · Multiple protocols supported
- · Options available
- · Inbuilt diagnostic functionality

### **Application**

- · Retail and Hospitality, Office and Industry
- · Public spaces, Stadiums and multi-purpose Event Centers
- Residential

# **Dynalite Signal Dimmer Controllers**

### Versions



DBC905 9 x 5A EcoLinx Signal Dimmer Controller



DDBC516FR 5 x 16A Signal Dimmer Controller



DDBC1200 Signal Dimmer Controller



DDBC120-DALI MultiMaster DALI Driver Controller





## Dimensional drawing





# **Dynalite Signal Dimmer Controllers**

## Dimensional drawing









### **Product details**



Front of the DBC905 9 x 5A
EcoLinx Signal Dimmer Controller



DDBC516FR 5 x 16A Signal Dimmer Controller front



DDBC120-DALI MultiMaster DALI Driver Controller



Detail photo of the DMBC110

# **Dynalite Signal Dimmer Controllers**



© 2023 Signify Holding All rights reserved. Signify does not give any representation or warranty as to the accuracy or completeness of the information included herein and shall not be liable for any action in reliance thereon. The information presented in this document is not intended as any commercial offer and does not form part of any quotation or contract, unless otherwise agreed by Signify. All trademarks are owned by Signify Holding or their respective owners.