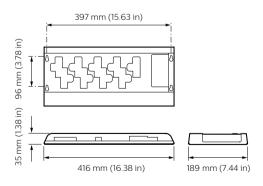

th DIN-rail and wall box, to allow for flexible install opportunities. The Signal Dimmer Controller range also support a vast range of driver controllers with a variety of circuit numbers and sizes to work individually or as part of a system, suiting any project requirement.

### **Benefits**

- · Multiple protocols supported
- · Options available
- · Inbuilt diagnostic functionality

### **Application**

- · Retail and Hospitality, Office and Industry
- · Public spaces, Stadiums and multi-purpose Event Centers
- Residential

# **Dynalite Signal Dimmer Controllers**

### Versions



DBC905 9 x 5A EcoLinx Signal Dimmer Controller



DDBC516FR 5 x 16A Signal Dimmer Controller



DDBC1200 Signal Dimmer Controller



DDBC120-DALI MultiMaster DALI Driver Controller





## Dimensional drawing





# **Dynalite Signal Dimmer Controllers**

## Dimensional drawing









### **Product details**



Front of the DBC905 9 x 5A
EcoLinx Signal Dimmer Controller



DDBC516FR 5 x 16A Signal Dimmer Controller front



DDBC120-DALI MultiMaster DALI Driver Controller



Detail photo of the DMBC110

# **Dynalite Signal Dimmer Controllers**



© 2023 Signify Holding All rights reserved. Signify does not give any representation or warranty as to the accuracy or completeness of the information included herein and shall not be liable for any action in reliance thereon. The information presented in this document is not intended as any commercial offer and does not form part of any quotation or contract, unless otherwise agreed by Signify. All trademarks are owned by Signify Holding or their resp