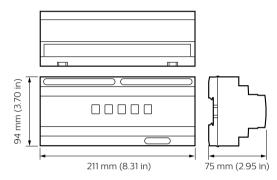

ignal Dimmer Controller range also support a vast range of driver controllers with a variety of circuit numbers and sizes to work individually or as part of a system, suiting any project requirement.

### **Benefits**

- · Multiple protocols supported
- · Options available
- · Inbuilt diagnostic functionality

### **Application**

- · Retail and Hospitality, Office and Industry
- · Public spaces, Stadiums and multi-purpose Event Centers
- Residential

# **Dynalite Signal Dimmer Controllers**

### Versions



DBC905 9 x 5A EcoLinx Signal Dimmer Controller



DDBC516FR 5 x 16A Signal Dimmer Controller



DDBC1200 Signal Dimmer Controller



DDBC120-DALI MultiMaster DALI Driver Controller





## Dimensional drawing





# **Dynalite Signal Dimmer Controllers**

## Dimensional drawing









### **Product details**



Front of the DBC905 9 x 5A
EcoLinx Signal Dimmer Controller



DDBC516FR 5 x 16A Signal Dimmer Controller front



DDBC120-DALI MultiMaster DALI Driver Controller



Detail photo of the DMBC110

# **Dynalite Signal Dimmer Controllers**



© 2023 Signify Holding All rights reserved. Signify does not give any representation or warranty as to the accuracy or completeness of the information included herein and shall not be liable for any action in reliance thereon. The information presented in this document is not intended as any commercial offer and does not form part of any quotation or contract, unless otherwise agreed by Signify. All trademarks are owned by Signify Holding or their respective owners.