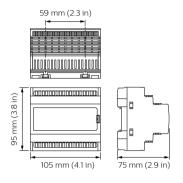

The Signal Dimmer Controller range also support a vast range of driver controllers with a variety of circuit numbers and sizes to work individually or as part of a system, suiting any project requirement.

### **Benefits**

- · Multiple protocols supported
- · Options available
- · Inbuilt diagnostic functionality

### **Application**

- · Retail and Hospitality, Office and Industry
- · Public spaces, Stadiums and multi-purpose Event Centers
- Residential

# **Dynalite Signal Dimmer Controllers**

### Versions



DBC905 9 x 5A EcoLinx Signal Dimmer Controller



DDBC516FR 5 x 16A Signal Dimmer Controller



DDBC1200 Signal Dimmer Controller



DDBC120-DALI MultiMaster DALI Driver Controller





## Dimensional drawing





# **Dynalite Signal Dimmer Controllers**

## Dimensional drawing









### **Product details**



Front of the DBC905 9 x 5A
EcoLinx Signal Dimmer Controller



DDBC516FR 5 x 16A Signal Dimmer Controller front



DDBC120-DALI MultiMaster DALI Driver Controller



Detail photo of the DMBC110

# **Dynalite Signal Dimmer Controllers**



© 2023 Signify Holding All rights reserved. Signify does not give any representation or warranty as to the accuracy or completeness of the information included herein and shall not be liable for any action in reliance thereon. The information presented in this document is not intended as any commercial offer and does not form part of any quotation or contract, unless otherwise agreed by Signify. All trademarks are owned by Signify Holding or their respective owners.