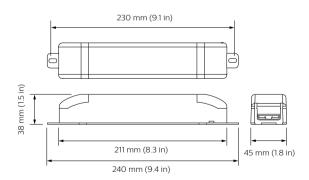

DIN-rail and wall box, to allow for flexible install opportunities. The Signal Dimmer Controller range also support a vast range of driver controllers with a variety of circuit numbers and sizes to work individually or as part of a system, suiting any project requirement.

### **Benefits**

- · Multiple protocols supported
- · Options available
- · Inbuilt diagnostic functionality

### **Application**

- · Retail and Hospitality, Office and Industry
- · Public spaces, Stadiums and multi-purpose Event Centers
- Residential

# **Dynalite Signal Dimmer Controllers**

### Versions



DBC905 9 x 5A EcoLinx Signal Dimmer Controller



DDBC516FR 5 x 16A Signal Dimmer Controller



DDBC1200 Signal Dimmer Controller



DDBC120-DALI MultiMaster DALI Driver Controller





## Dimensional drawing





# **Dynalite Signal Dimmer Controllers**

## Dimensional drawing









### **Product details**



Front of the DBC905 9 x 5A
EcoLinx Signal Dimmer Controller



DDBC516FR 5 x 16A Signal Dimmer Controller front



DDBC120-DALI MultiMaster DALI Driver Controller



Detail photo of the DMBC110

# **Dynalite Signal Dimmer Controllers**



© 2023 Signify Holding All rights reserved. Signify does not give any representation or warranty as to the accuracy or completeness of the information included herein and shall not be liable for any action in reliance thereon. The information presented in this document is not intended as any commercial offer and does not form part of any quotation or contract, unless otherwise agreed by Signify. All trademarks are owned by Signify Holding or their respec