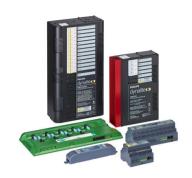

# **Dynalite Signal Dimmer Controllers**

The Dynalite range of Signal Dimmer Controllers, have been engineered to meet the future demands of projects. They are capable of transmitting all industry standard driver protocols (1-10V, DSI, DALI and Broadcast DALI) and support two ranges of install opportunities of both DIN-rail and wall box, to allow for flexible install opportunities. The Signal Dimmer Controller range also support a vast range of driver controllers with a variety of circuit numbers and sizes to work individually or as part of a system, suiting any project requirement.

# Versions

DDBC516FR 5 x 16A Signal Dimmer Controller

DDBC1200 Signal Dimmer Controller