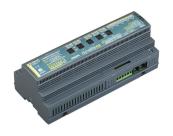

# Versions

DDBC516FR 5 x 16A Signal Dimmer Controller

DDBC1200 Signal Dimmer Controller