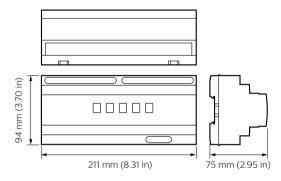

driver protocols (1-10V, DSI, DALI and Broadcast DALI) and support two ranges of install opportunities of both DIN-rail and wall box, to allow for flexible install opportunities. The Signal Dimmer Controller range also support a vast range of driver controllers with a variety of circuit numbers and sizes to work individually or as part of a system, suiting any project requirement.

### **Benefits**

- · Multiple protocols supported
- · Options available
- · Inbuilt diagnostic functionality

### **Application**

- · Retail and Hospitality, Office and Industry
- · Public spaces, Stadiums and multi-purpose Event Centers
- Residential

# **Dynalite Signal Dimmer Controllers**

# Versions



DDBC516FR 5 x 16A Signal Dimmer Controller



DDBC1200 Signal Dimmer Controller

# Dimensional drawing



# **Product details**



DDBC516FR 5 x 16A Signal Dimmer Controller front



© 2023 Signify Holding All rights reserved. Signify does not give any representation or warranty as to the accuracy or completeness of the information included herein and shall not be liable for any action in reliance thereon. The information presented in this document is not intended as any commercial offer and does not form part of any quotation or contract, unless otherwise agreed by Signify. All trademarks are owned by Signify Holding or their respective owners.