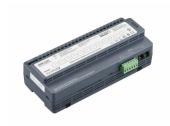

# **Product details**

DDBC516FR 5 x 16A Signal Dimmer Controller front

© 2023 Signify Holding All rights reserved. Signify does not give any representation or warranty as to the accuracy or completeness of the information included herein and shall not be liable for any action in reliance thereon. The information presented in this document is not intended as any commercial offer and does not form part of any quotation or contract, unless otherwise agreed by Signify. All trademarks are owned by Signify Holding or their respective owners.