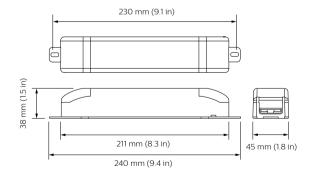

#### **Product details**

Front of the DBC905 9 x 5A EcoLinx Signal Dimmer Controller

38 mm (1.50 in)

94 mm (3.70 in)

230 mm (9.05 in)

240 mm (9.45 in)

)

211 mm (8.31 in)