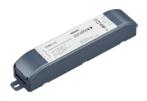

DDBC516FR 5 x 16A Signal Dimmer Controller front

. 75 mm (2.95 in)

45 mm (1.78 in)

DDBC120-DALI MultiMaster DALI Driver Controller

Detail photo of the DMBC110