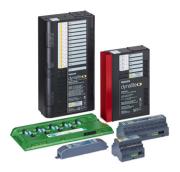

## **Dynalite Signal Dimmer Controllers**

The Dynalite range of Signal Dimmer Controllers, have been engineered to meet the future demands of projects. They are capable of transmitting all industry standard driver protocols (1-10V, DSI, DALI and Broadcast DALI) and support two ranges of install opportunities of both DIN-rail and wall box, to allow for flexible install opportunities. The Signal Dimmer Controller range also support a vast range of driver controllers with a variety of circuit numbers and sizes to work individually or as part of a system, suiting any project requirement.

### **Dynalite Signal Dimmer Controllers**

Versions

DBC905 9 x 5A EcoLinx Signal Dimmer Controller

DDBC516FR 5 x 16A Signal Dimmer Controller

DDBC1200 Signal Dimmer Controller

DDBC120-DALI MultiMaster DALI Driver Controller