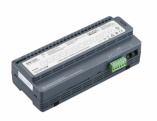

#### **Product details**

Front of the DBC905 9 x 5A EcoLinx Signal Dimmer Controller

38 mm (1.50 in)

94 mm (3.70 in)

230 mm (9.05 in)

240 mm (9.45 in)

)

211 mm (8.31 in)