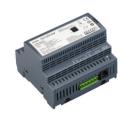

### **Dynalite Signal Dimmer Controllers**

Versions

DBC905 9 x 5A EcoLinx Signal Dimmer Controller

DDBC516FR 5 x 16A Signal Dimmer Controller

DDBC1200 Signal Dimmer Controller

DDBC120-DALI MultiMaster DALI Driver Controller

DMBC110