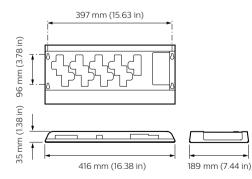

IN-rail and wall box, to allow for flexible install opportunities. The Signal Dimmer Controller range also support a vast range of driver controllers with a variety of circuit numbers and sizes to work individually or as part of a system, suiting any project requirement.

#### Benefits

- Multiple protocols supported
- Options available
- Inbuilt diagnostic functionality

#### Application

- Retail and Hospitality, Office and Industry
- Public spaces, Stadiums and multi-purpose Event Centers
- $\cdot$  Residential

### **Dynalite Signal Dimmer Controllers**

Versions



DBC905 9 x 5A EcoLinx Signal Dimmer Controller



DDBC516FR 5 x 16A Signal Dimmer Controller



DDBC1200 Signal Dimmer Controller



DDBC120-DALI MultiMaster DALI Driver Controller

DMBC110



#### **Dimensional drawing**





### **Dynalite Signal Dimmer Controllers**

#### Dimensional drawing





#### **Product details**



Front of the DBC905 9 x 5A EcoLinx Signal Dimmer Controller



38 mm (1.50 in)

94 mm (3.70 in)

230 mm (9.05 in)

240 mm (9.45 in)

)

211 mm (8.31 in)

DDBC516FR 5 x 16A Signal Dimmer Controller front

. 75 mm (2.95 in)

45 mm (1.78 in)



DDBC120-DALI MultiMaster DALI Driver Controller

Detail photo of the DMBC110



# 59 mm (2.3 in)

**Dynalite Signal Dimmer Controllers** 



© 2023 Signify Holding All rights reserved. Signify does not give any representation or warranty as to the accuracy or completeness of the information included herein and shall not be liable for any action in reliance thereon. The information presented in this document is not intended as any commercial offer a