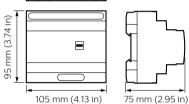

#### **Dimensional drawing**

#### Dimensional drawing

DDBC516FR 5 x 16A Signal Dimmer Controller front

. 75 mm (2.95 in)

45 mm (1.78 in)

DDBC120-DALI MultiMaster DALI Driver Controller

Detail photo of the DMBC110