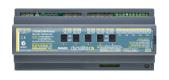

#### **Product details**

Front of the DBC905 9 x 5A EcoLinx Signal Dimmer Controller

38 mm (1.50 in)

94 mm (3.70 in)

230 mm (9.05 in)

240 mm (9.45 in)

)

211 mm (8.31 in)