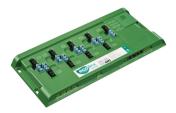

DDBC516FR 5 x 16A Signal Dimmer Controller front

. 75 mm (2.95 in)

45 mm (1.78 in)

DDBC120-DALI MultiMaster DALI Driver Controller

Detail photo of the DMBC110