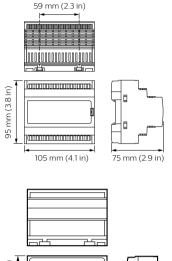

nal Dimmer Controller range also support a vast range of driver controllers with a variety of circuit numbers and sizes to work individually or as part of a system, suiting any project requirement.

#### Benefits

- Multiple protocols supported
- Options available
- Inbuilt diagnostic functionality

#### Application

- Retail and Hospitality, Office and Industry
- Public spaces, Stadiums and multi-purpose Event Centers
- $\cdot$  Residential

### **Dynalite Signal Dimmer Controllers**

Versions



DBC905 9 x 5A EcoLinx Signal Dimmer Controller



DDBC516FR 5 x 16A Signal Dimmer Controller



DDBC1200 Signal Dimmer Controller



DDBC120-DALI MultiMaster DALI Driver Controller

DMBC110



#### **Dimensional drawing**





### **Dynalite Signal Dimmer Controllers**

#### Dimensional drawing





#### **Product details**



Front of the DBC905 9 x 5A EcoLinx Signal Dimmer Controller



38 mm (1.50 in)

94 mm (3.70 in)

230 mm (9.05 in)

240 mm (9.45 in)

)

211 mm (8.31 in)

DDBC516FR 5 x 16A Signal Dimmer Controller front

. 75 mm (2.95 in)

45 mm (1.78 in)



DDBC120-DALI MultiMaster DALI Driver Controller

Detail photo of the DMBC110



# 59 mm (2.3 in)

**Dynalite Signal Dimmer Controllers** 



© 2023 Signify Holding All rights reserved. Signify does not give any representation or warranty as to the accuracy or completeness of the information included herein and shall not be liable for any action in reliance thereon. The information presented in this document is not intended as any commercial offer and does not form part of any quotation or contract, unless otherwise agree