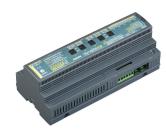

DMBC110

DDBC516FR 5 x 16A Signal Dimmer Controller front

. 75 mm (2.95 in)

45 mm (1.78 in)

DDBC120-DALI MultiMaster DALI Driver Controller

Detail photo of the DMBC110