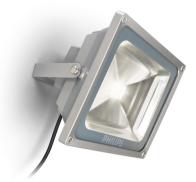

# QVF LED

The QVF LED range of compact general-purpose floodlights are designed as an economical replacement for traditional halogen-lamp floodlights. The combination of high-power LEDs and a high-reflectivity optic ensures excellent light output for down- or uplighting applications. The floodlights' LED technology enables substantial energy and maintenance savings. A universal mounting bracket allows wall or surface mounting, with the possibility of tilting upwards or downwards. QVF LED floodlights can also be equipped with a combined presence/daylight sensor.

#### Funksjoner

- Available in three compact versions
- Robust and durable construction
- IP65 rating
- 4 kV surge-protected
- Enhanced safety features
- · Pre-wired with mains cable