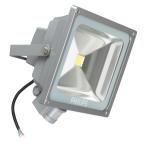

# QVF LED

The QVF LED range of compact general-purpose floodlights are designed as an economical replacement for traditional halogen-lamp floodlights. The combination of high-power LEDs and a high-reflectivity optic ensures excellent light output for down- or uplighting applications. The floodlights' LED technology enables substantial energy and maintenance savings. A universal mounting bracket allows wall or surface mounting, with the possibility of tilting upwards or downwards. QVF LED floodlights can also be equipped with a combined presence/daylight sensor.

#### Funksjoner

- Available in three compact versions
- Robust and durable construction
- IP65 rating
- 4 kV surge-protected
- Enhanced safety features
- · Pre-wired with mains cable