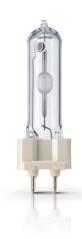

## MASTERColour CDM-T Fresh

Single-ended, high-efficiency Ceramic Metal Halide discharge lamp with special color enhancement properties

## Versions

CDM-T 70W G12