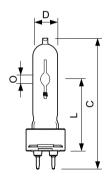

## Dimensional drawing

# Light Distribution Diagrams

CDM-T Fresh 70W /740

| Product                  | D (max) | 0       | L (min) | L (max) | L     | C (max) |
|--------------------------|---------|---------|---------|---------|-------|---------|
| MASTERColour CDM-T Fresh | 20 mm   | 7.15 mm | 55 mm   | 57 mm   | 56 mm | 103 mm  |
| 70W/740 G12 1CT          |         |         |         |         |       |         |