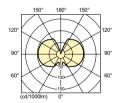

# Light Distribution Diagrams

CDM-T Fresh 70W /740

| Product                  | D (max) | 0       | L (min) | L (max) | L     | C (max) |
|--------------------------|---------|---------|---------|---------|-------|---------|
| MASTERColour CDM-T Fresh | 20 mm   | 7.15 mm | 55 mm   | 57 mm   | 56 mm | 103 mm  |
| 70W/740 G12 1CT          |         |         |         |         |       |         |