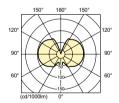

# Light Distribution Diagrams

 Product
 D
 O
 L
 L
 L
 C

 MASTERColour CDM-T Fresh 70W/740
 20 mm
 7.15 mm
 55 mm
 57 mm
 56 mm
 103 mm

 G12 1CT