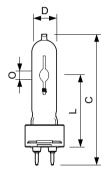

# **Dimensional drawing**

CDM-T Elite 70W/740 G12

# Light Distribution Diagrams

 Product
 D
 O
 L
 L
 L
 C

 MASTERColour CDM-T Fresh 70W/740
 20 mm
 7.15 mm
 55 mm
 57 mm
 56 mm
 103 mm

 G12 1CT