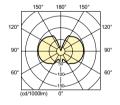

# Light Distribution Diagrams

CDM-T Fresh 70W /740

| Product                  | D (max) | 0       | L (min) | L (max) | L     | C (max) |
|--------------------------|---------|---------|---------|---------|-------|---------|
| MASTERColour CDM-T Fresh | 20 mm   | 7.15 mm | 55 mm   | 57 mm   | 56 mm | 103 mm  |
| 70W/740 G12 1CT          |         |         |         |         |       |         |