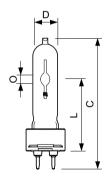

# Dimensional drawing

# Light Distribution Diagrams

CDM-T Fresh 70W /740

| Product                  | D (max) | 0       | L (min) | L (max) | L     | C (max) |
|--------------------------|---------|---------|---------|---------|-------|---------|
| MASTERColour CDM-T Fresh | 20 mm   | 7.15 mm | 55 mm   | 57 mm   | 56 mm | 103 mm  |
| 70W/740 G12 1CT          |         |         |         |         |       |         |