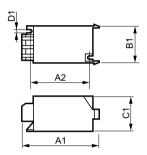

## Dimensional drawing

| Product   | C1      | A1      | A2      | B1      |
|-----------|---------|---------|---------|---------|
| SN 58 T15 | 38.5 mm | 85.5 mm | 65.0 mm | 41.5 mm |