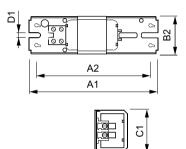

### **Dimensional drawing**

B1

| Product      | D1     | C1      | A1      | A2      | B1      |
|--------------|--------|---------|---------|---------|---------|
| BPL 013 X261 | 4.2 mm | 28.0 mm | 87.0 mm | 70.0 mm | 39.0 mm |