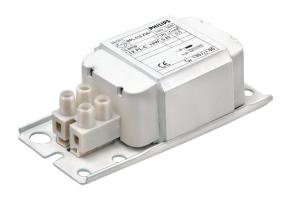

# BPL EM ballasts for CFL, PLT, PLS and PLC lamps (India)

Range of copper ballasts produced with a high level of accuracy on current settings to ensure optimum operation of compact fluorescent lamps. Designed for compact fluorescent lamps to be operated on 240 V-50 Hz mains supply.

### BPL EM ballasts for CFL, PLT, PLS and PLC lamps (India)

Versions

BPL 013 X261