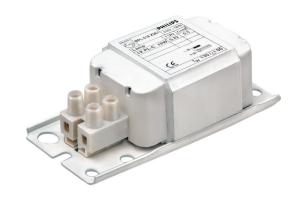

# BPL EM ballasts for CFL, PLT, PLS and PLC lamps (India)

Range of copper ballasts produced with a high level of accuracy on current settings to ensure optimum operation of compact fluorescent lamps. Designed for compact fluorescent lamps to be operated on 240 V-50 Hz mains supply.

### Versions

BPL 018 X262