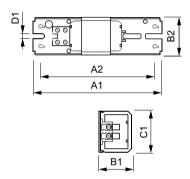

## Dimensional drawing

| Product      | D1     | C1      | A1      | A2      | B1      |
|--------------|--------|---------|---------|---------|---------|
| BPL 018 X261 | 4.2 mm | 28.0 mm | 87.0 mm | 70.0 mm | 39.0 mm |