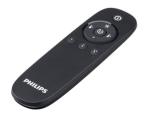

# Versions

LCN3120 OCC Sensor IP65

LCN1840/05 Interact Pro wireless gateway product photo

IRT9015/00 Interact Retrofit Commissioning Remote Control

Interact Ready RF-DALI Connector Kit