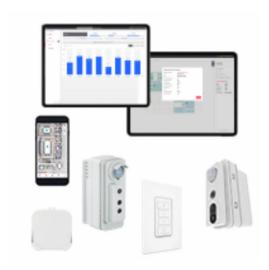

# Accessories – completing your system

# **Indoor Accessories**

Indoor lighting control accessories cover all the user interfaces, sensors, cables, dimmers and other accessories that can be used with our control systems or standalone with our lighting systems. The performance and capabilities of the products vary according to the system they are connected to.

#### Versions

UID8470 Switch

# Versions

LCN3120 OCC Sensor IP65

LCN1840/05 Interact Pro wireless gateway product photo

IRT9015/00 Interact Retrofit Commissioning Remote Control

Interact Ready RF-DALI Connector Kit