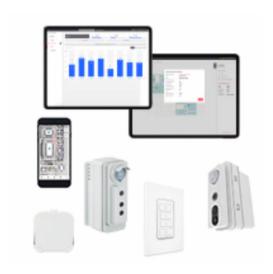

# **Indoor Accessories**

Indoor lighting control accessories cover all the user interfaces, sensors, cables, dimmers and other accessories that can be used with our control systems or standalone with our lighting systems. The performance and capabilities of the products vary according to the system they are connected to.

## Versions

IRT9020 Transmitter IR Point with wall holder

UID8470 Switch

LCN3120 OCC Sensor IP65

OCC 0101A02 DL BP Sensor WH product photo

LCN1840/05 Interact Pro wireless gateway product photo

LCN3110 OCC Sensor IP65