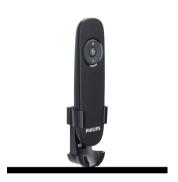

## Versions

IRT9020 Transmitter IR Point with wall holder

UID8470 Switch

LCN3120 OCC Sensor IP65

OCC 0101A02 DL BP Sensor WH product photo

LCN1840/05 Interact Pro wireless gateway product photo

LCN3110 OCC Sensor IP65

# **Product details**

UID8451 Front image

UID8461 Front image

IRT9020 front

IRT9020 wall holder

IRT9020 in wall holder

IRT9020 with wall holder

UID8480 Switch Detail Photo Front