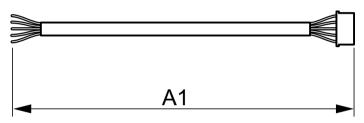

### Fortimo LED linear light module

Versions

**Dimensional drawing** 

| Product                            | A1     |
|------------------------------------|--------|
| Cable Fortimo 7PA to 6wire - 600mm | 600 mm |
|                                    |        |