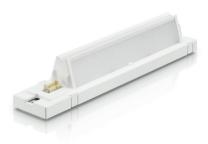

## Fortimo LED linear light module

The Fortimo LED linear light module (LLM) system represents a breakthrough in energyefficient LED lighting for urban and residential applications. Cutting-edge LED technology ensures peak performance, delivering energy savings with Constant Light Output without compromising on light quality and comfort. Fortimo LED LLM offers a diffused white light LED alternative to traditional frosted light sources such as (compact) fluorescent, highpressure mercury (HPL) and high-pressure sodium (SON) lampsDesigned primarily for residential outdoor lighting applications, this reliable, upgradeable solution is also suitable for many professional indoor applications. Fortimo LED LLM is a Green Product, contains no mercury and is fully RoHS-compliant.

#### Features

- · Breakthrough efficiency at system level of up to 80 lm/W
- Fortimo technology applied (remote phosphor film layer)
- · Fixed form factor
- Easy to install, replace and upgrade
- · Choice of two tones of white light; good colour rendering and consistency