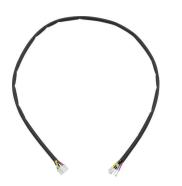

### Fortimo LED linear light module

Versions

**Dimensional drawing** 

| Product                            | A1     |
|------------------------------------|--------|
| Cable Fortimo 7PA to 6wire - 600mm | 600 mm |
|                                    |        |