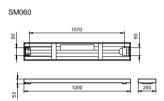

ps' high-quality levels at a competitive price. Reliable, energy-efficient and affordable, Ledinaire surface-mounted luminaires are designed for diffuse, comfortable lighting for a wide range of general lighting applications – just what you need.

#### **Benefits**

- · Philips quality and reliability
- Energy saving
- Diffuse, comfortable light

#### **Features**

- · Recessed and surface-mounted versions
- · Modern, unobtrusive design
- · Easy connector for faster installation
- Energy-efficient up to 100 lm/W
- · Long lifetime of 50,000 hours @L70
- $\cdot$  Office-compliant (OC) and non-office-compliant (NOC) versions available

#### **Application**

- Offices
- Healthcare
- Education

# Ledinaire surface-mounted

## Versions



Ledinaire Surface Mounted-SM060C

# Dimensional drawing



## **Product details**



Ledinaire\_Surface\_Mounted-SM060C-DP01.tif



product shots from Ledinaire surface-mounted



product shots from Ledinaire surface-mounted



product shots from Ledinaire surface-mounted

# Ledinaire surface-mounted



© 2024 Signify Holding All rights reserved. Signify does not give any representation or warranty as to the accuracy or completeness of the information included herein and shall not be liable for any action in reliance thereon. The information presented in this document is not intended as any commercial offer and does not form part of any quotation or contract, unless otherwise agreed by Signify. All trademarks are owned by Signify Holding or their respective owners.