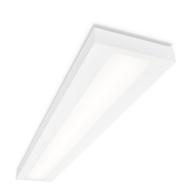

## Ledinaire surface-mounted

The Philips Ledinaire surface-mounted (SM060C) is a range of popular off-the-shelf LED luminaires that come with Philips' high-quality levels at a competitive price. Reliable, energy-efficient and affordable, Ledinaire surface-mounted luminaires are designed for diffuse, comfortable lighting for a wide range of general lighting applications – just what you need.

## Versions

Ledinaire Surface Mounted-SM060C