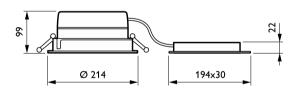

the experience and performance of occupants, and support improved asset management.

### **Benefits**

- LED lighting and control system with breakthrough Total Cost of Ownership, reducing installation costs by around 25% and commissioning costs by around 50%
- Software applications optimize working processes, comfort, and asset utilization and management
- · Clear customer benefits in both the construction and usage phases of a building

# **LuxSpace PoE**

### **Features**

- $\cdot$  Data gathering on building usage via luminaire sensors
- · Personal control of lighting and temperature settings
- $\cdot$  Simpler and cheaper installation and lighting commissioning

## **Application**

· General lighting for office buildings

### Versions



IPPR DN570Bi 0001

## Dimensional drawing





## **Polar Wide Diagrams**



IFPS\_DN570B PSE-E 1xLED24S/840 C-Polar Normal (separate)

# LuxSpace PoE



© 2024 Signify Holding All rights reserved. Signify does not give any representation or warranty as to the accuracy or completeness of the information included herein and shall not be liable for any action in reliance thereon. The information presented in this document is not intended as any commercial offer and does not form part of any quotation or contract, unless otherwise agreed by Signify. All trademarks are owned by Signify Holding or their respective owners.