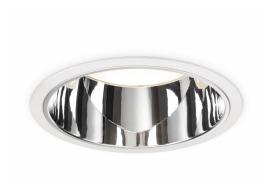

# LuxSpace PoE – Intelligent energysaving luminaire enabled for connected lighting systems

# LuxSpace PoE

With Power-over-Ethernet (PoE) technology, LuxSpace PoE receives power and data over a single standard Ethernet cable, eliminating the need for separate power cabling. With the simple click of a connector, LuxSpace PoE luminaires become part of a complete, integrated connected lighting system, delivering extraordinary illumination experiences and value beyond illumination. A built-in lighting and control system gives office users personal control over their preferred light settings via a specially designed smartphone app. With integrated sensors, LuxSpace PoE luminaires can track activity patterns, daylight levels, and in the near future humidity, CO2, temperature, or other data. T