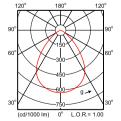

## **Polar Wide Diagrams**

IFPS\_DN570B PSE-E 1xLED24S/840 C-Polar Normal (separate)