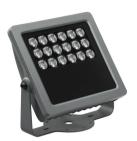

# Vaya Flood LP Small

With budgets under pressure, property owners and developers are looking, more than ever, for value for money when it comes to capital expenditures. Vaya Flood is an affordable and reliable LED solution that minimizes the initial investment, while providing exceptional flexibility to create eye-catching, dynamic and colourful lighting effects that can bring a property to life. The robust Vaya Flood offers a wide choice of mono colours with a simple on-off switch and changing colours with a standard DMX512 controller. It is also extremely easy to install and aim.

## Vaya Flood LP Small

### Versions

Vaya Flood BCP431/432/433, světlometové svítidlo

© 2021 Signify Holding All rights reserved. Signify does not give any representation or warranty as to the accuracy or completeness of the information included herein and shall not be liable for any action in reliance thereon. The information presented in this document is not intended as any commercial offer and does not form part of any quotation or contract, unless otherwise agreed by Signify. All trademarks are owned by Signify Holding or their respective owners.