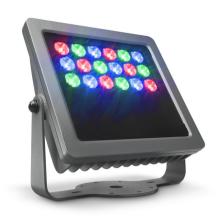

# Vaya Flood LP Small

With budgets under pressure, property owners and developers are looking, more than ever, for value for money when it comes to capital expenditures. Vaya Flood is an affordable and reliable LED solution that minimizes the initial investment, while providing exceptional flexibility to create eye-catching, dynamic and colourful lighting effects that can bring a property to life. The robust Vaya Flood offers a wide choice of mono colours with a simple on-off switch and changing colours with a standard DMX512 controller. It is also extremely easy to install and aim.

## Vaya Flood LP Small

### Versions

Vaya Flood BCP431/432/433, světlometové svítidlo

© 2021 Signify Holding All rights reserved. Signify does not give any representation or warranty as to the accuracy or completeness of the information included herein and shall not be liable for any action in reliance thereon. The information presented in this document is not intended as any commercial offer and does not form part of any quotation or contract, unless otherwise agreed by Signify. All trademarks are owned by Signify Holding or their respective owners.