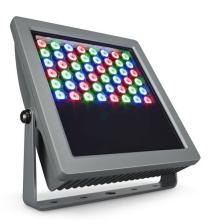

## Vaya Flood HP

Vaya Flood HP is a reliable and cost-effective white/color-changing floodlight, designed for large-scale exterior installations. The light levels achieved by this compact fixture make it ideal for extensive wall-washing and floodlighting applications – in both static or dynamic colors. Integrated power and DMX512 control make this product easy to use with Philips or third-party DMX controllers.

#### Features

- $\cdot$  Static white versions 3000 to 5000 K
- $\boldsymbol{\cdot}$  Static mono-color versions red, green, blue, amber
- Dynamic RGB version
- Integrated tilting surface-mount base
- Aluminum body with IP66 glass cover
- Reliability guaranteed by Philips quality process