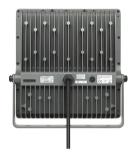

#### Versions

Vaya Flood HP BCP417/418/419, světlometové svítidlo

**Product details** 

Side view

Back view

© 2022 Signify Holding All rights reserved. Signify does not give any representation or warranty as to the accuracy or completeness of the information included herein and shall not be liable for any action in reliance thereon. The information presented in this document is not intended as any commercial offer and does not form part of any quotation or contract, unless otherwise agreed by Signify. All trademarks are owned by Signify Holding or their respective owners.