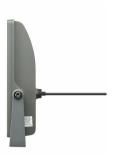

#### Versions

Vaya Flood HP BCP417/418/419, světlometové svítidlo

**Product details** 

Side view

Back view

© 2022 Signify Holding All rights reserved. Signify does not give any representation or warranty as to the accuracy or completeness of the information included herein and shall not be liable for any action in reliance thereon. The information presented in this document is not intended as any commercial offer and does not form part of any quotation or contract, unless otherwise agreed by Signify. All trademarks are owned by Signify Holding or their respective owners.