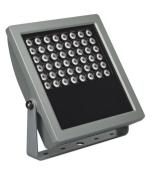

## Vaya Flood HP

Vaya Flood HP is a reliable and cost-effective white/color-changing floodlight, designed for large-scale exterior installations. The light levels achieved by this compact fixture make it ideal for extensive wall-washing and floodlighting applications – in both static or dynamic colors. Integrated power and DMX512 control make this product easy to use with Philips or third-party DMX controllers.

#### Features

- $\cdot$  Static white versions 3000 to 5000 K
- $\boldsymbol{\cdot}$  Static mono-color versions red, green, blue, amber
- Dynamic RGB version
- Integrated tilting surface-mount base
- Aluminum body with IP66 glass cover
- Reliability guaranteed by Philips quality process