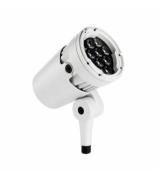

#### Versions

RGB bodové svítidlo ColorBurst Compact Powercore BCP462, architektonická verze.

RGB bodové svítidlo ColorBurst Compact Powercore BCP462, verze pro terénní montáž.