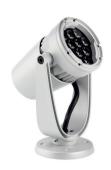

#### Versions

RGB bodové svítidlo ColorBurst Compact Powercore BCP462, architektonická verze.

RGB bodové svítidlo ColorBurst Compact Powercore BCP462, verze pro terénní montáž.