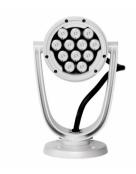

#### Versions

RGB bodové svítidlo ColorBurst Compact Powercore BCP462, architektonická verze.

RGB bodové svítidlo ColorBurst Compact Powercore BCP462, verze pro terénní montáž.