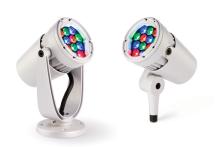

#### Versions

RGB bodové svítidlo ColorBurst Compact Powercore BCP462, architektonická verze.

RGB bodové svítidlo ColorBurst Compact Powercore BCP462, verze pro terénní montáž.