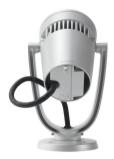

#### Versions

RGB bodové svítidlo ColorBurst Compact Powercore BCP462, architektonická verze.

RGB bodové svítidlo ColorBurst Compact Powercore BCP462, verze pro terénní montáž.