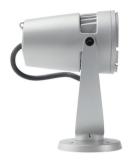

#### Versions

RGB bodové svítidlo ColorBurst Compact Powercore BCP462, architektonická verze.

RGB bodové svítidlo ColorBurst Compact Powercore BCP462, verze pro terénní montáž.