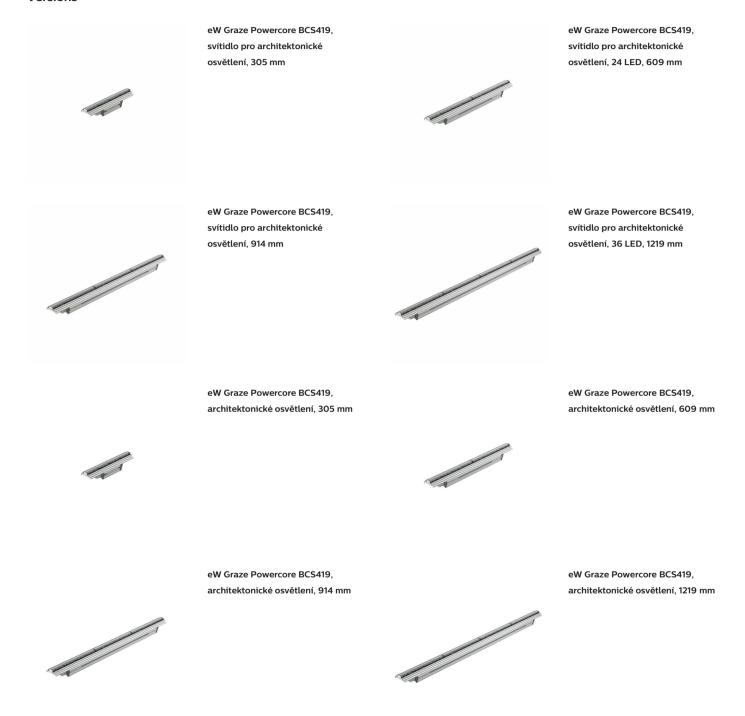

technologies
- · Simple installation and long run lengths enabled by Powercore technology
- Static and dynamic lighting effects can be designed, displayed and changed via Philips Color Kinetics controllers

# Features

- · Highest-intensity exterior-rated linear LED luminaire in the market
- $\cdot$  High output and beam quality thanks to holographic diffusion technology
- $\boldsymbol{\cdot}$  Unparalleled control via adjustable dimming curves and transition speeds
- Superior output matching from fixture to fixture thanks to Optibin and Chromasync technologies

# **eW Graze MX Powercore**

### **Application**

- · Illumination of exterior facades and structures
- · Illumination of large architectural details
- Flood- and wash-lighting applications (depending on beam angle)

### Versions



# **eW Graze MX Powercore**

# **Product details**



OPDP\_BCS419i\_0001-Detail photo



OPDP\_BCS419i\_0005-Detail photo



OPDP\_BCS419i\_0007-Detail photo

OPDP\_BCS419i\_0011-Detail photo



Graze Powercore, 305 mm (1 ft)



Graze Powercore, Input Connection



# **eW Graze MX Powercore**

# **Product details**



Graze Powercore, Output Connection Graze Powercore, 610 mm (2 ft)

----

Graze Powercore, 914 mm (3 ft)

Graze Powercore, 1219 mm (4 ft)







© 2021 Signify Holding All rights reserved. Signify does not give any representation or warranty as to the accuracy or completeness of the information included herein and shall not be liable for any action in reliance thereon. The information presented in this document is not intended as any commercial offer and does not form part