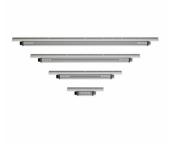

-intensity exterior-rated linear LED luminaire in the market
- $\cdot$  High output and beam quality thanks to holographic diffusion technology
- $\boldsymbol{\cdot}$  Unparalleled control via adjustable dimming curves and transition speeds
- Superior output matching from fixture to fixture thanks to Optibin and Chromasync technologies

# **eW Graze MX Powercore**

### **Application**

- · Illumination of exterior facades and structures
- · Illumination of large architectural details
- Flood- and wash-lighting applications (depending on beam angle)

### Versions



# **eW Graze MX Powercore**

# **Product details**



OPDP\_BCS419i\_0001-Detail photo



OPDP\_BCS419i\_0005-Detail photo



OPDP\_BCS419i\_0007-Detail photo

OPDP\_BCS419i\_0011-Detail photo



Graze Powercore, 305 mm (1 ft)



Graze Powercore, Input Connection



# **eW Graze MX Powercore**

# **Product details**



Graze Powercore, Output Connection Graze Powercore, 610 mm (2 ft)

----

Graze Powercore, 914 mm (3 ft)

Graze Powercore, 1219 mm (4 ft)







© 2021 Signify Holding All rights reserved. Signify does not give any representation or warranty as to the accuracy or completeness of the information included herein and shall not be liable for any action in reliance thereon. The information presented in this document is not intended as any commercial offer and does not form part of any quotation or contract, unless otherwise agreed by Signify. All trademarks are owned by Signify Holding or their respective owners.