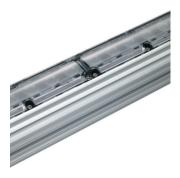

# **Product details**

OPDP\_BCS419i\_0001-Detail photo

OPDP\_BCS419i\_0005-Detail photo

OPDP\_BCS419i\_0007-Detail photo

OPDP\_BCS419i\_0011-Detail photo

Graze Powercore, 305 mm (1 ft)

Graze Powercore, Input Connection

# **Product details**

Graze Powercore, Output Connection Graze Powercore, 610 mm (2 ft)

----

Graze Powercore, 914 mm (3 ft)

Graze Powercore, 1219 mm (4 ft)

© 2021 Signify Holding All rights reserved. Signify does not give any representation or warranty as to the accuracy or completeness of the information included herein and shall not be liable for any action in reliance thereon. The information presented in this document is not intended as any commercial offer and does not form part of any quotation or contract, unless otherwise agreed by Signify. All trademarks are owned by Signify Holding or their respective owners.