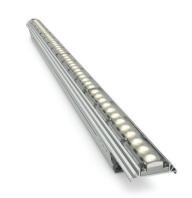

# Graze MX Powercore - high-intensity illumination of multistorey façades and surfaces

# eW Graze MX Powercore

Many architectural structures need a linear fixture capable of illuminating multiple storeys with minimal setback. Property owners/end users need a controllable product capable of dynamic illumination to draw attention to their establishments and emphasise their brands. Graze MX Powercore is capable of illuminating over 20 meters at very close setback distances. Powercore technology enables simple installation and long product run lengths.

# Features

- · Highest-intensity exterior-rated linear LED luminaire in the market
- $\cdot$  High output and beam quality thanks to holographic diffusion technology
- $\boldsymbol{\cdot}$  Unparalleled control via adjustable dimming curves and transition speeds
- Superior output matching from fixture to fixture thanks to Optibin and Chromasync technologies