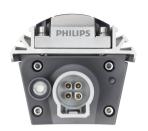

# **Product details**

OPDP\_BCS419i\_0001-Detail photo

OPDP\_BCS419i\_0005-Detail photo

OPDP\_BCS419i\_0007-Detail photo

OPDP\_BCS419i\_0011-Detail photo

Graze Powercore, 305 mm (1 ft)

Graze Powercore, Input Connection